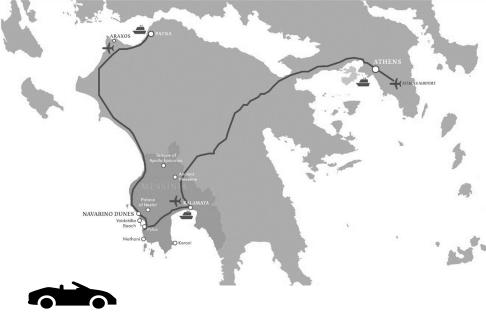

## 42km (40min) from/to Kalamata International Airport (KLX

## **NEW ATHENS - KALAMATA HIGHWAY**

270km (3h30) from Athens International Airport (ATH)

200km (3h) from Patras port 168km (2h30) from Araxos airport

Kalamata port for cruise ships Pylos Marina for private yachts

## BY HELICOPTER TO COSTA NAVARINO

Athens (ATH)  $\rightarrow$  1h15m

Mykonos (MYK)  $\rightarrow$  1h35m

Santorini (JTR) → 1h50m

Crete (HER) → 1h30m

DIRECT FLIGHTS TO KALAMATA (KLX)
FROM MAJOR EUROPEAN DESTINATIONS