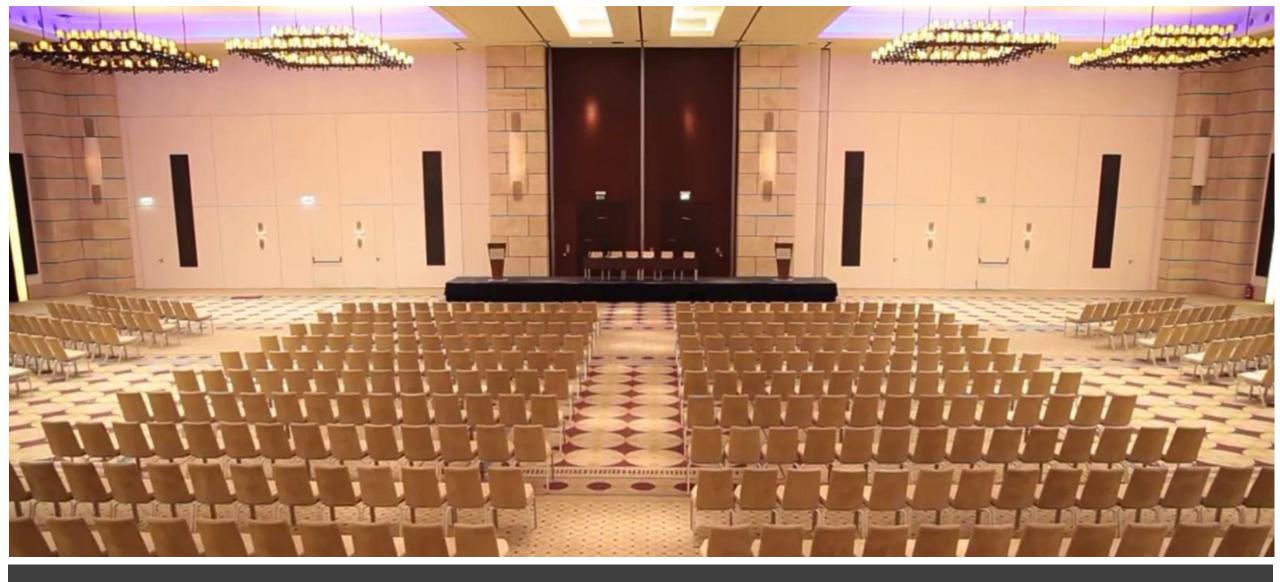

THE ROMANOS, A LUXURY COLLECTION RESORT AWARD-WINNING ARCHITECTURE & DESIGN

321 ROOMS, SUITES & VILLAS 128 WITH INDIVIDUAL INFINITY POOLS

THE HOUSE OF EVENTS
5,000 SQ.M / 53,820 SQ.FT OF MEETING SPACES WITH 12 MEETING ROOMS

THE GREAT HALL 1,372 SQ.M / 14,768 SQ.FT - 8.1 M / 26.5 FT HIGH

THE GREAT HALL MAX. CAPACITY 1,200 (THEATRE)

ASTRONOMY ROOM 199 SQ.M / 2,142 SQ.FT - MAX. CAPACITY 200 (THEATRE)

METER & DIALOGUE ROOMS

SPORTS & ENTERTAINMENT CENTER BRAND-NEW "DIVISION 16" AREA