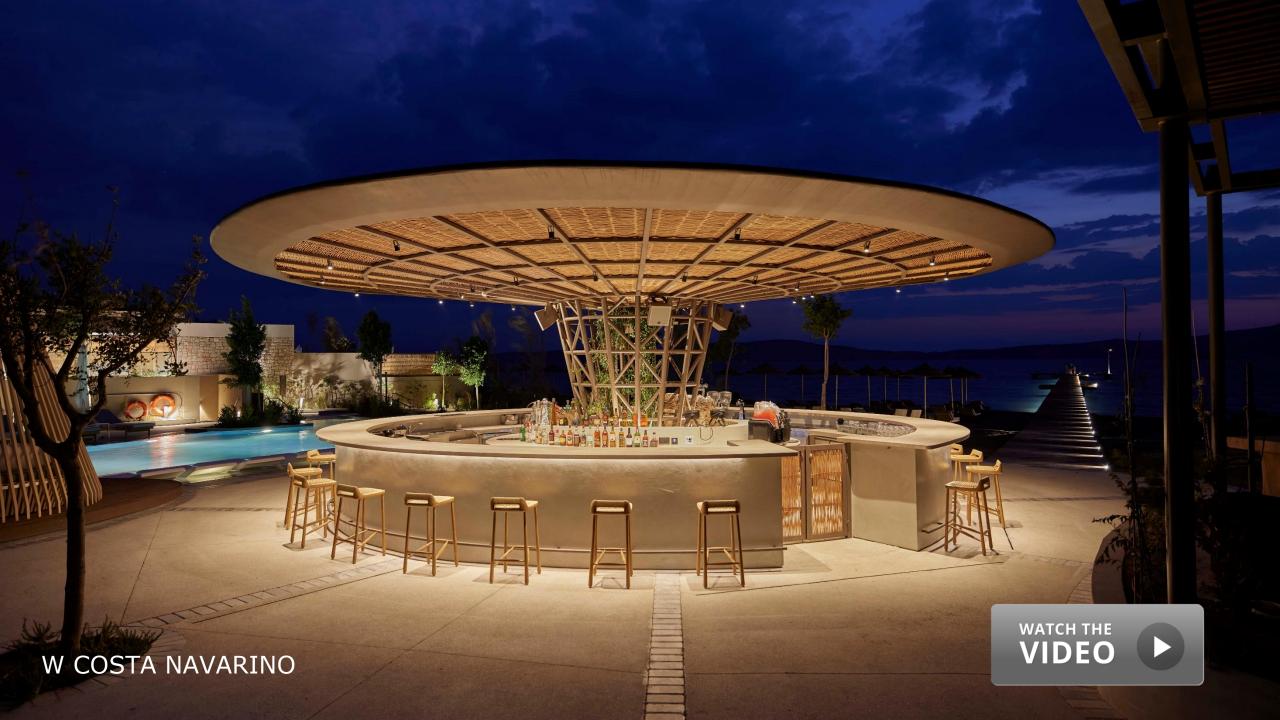

A STUNNING VARIETY OF DINING VENUES

AWARD-WINNING ANAZOE SPA HEALTH CLUB WITH INDOOR HEATED POOL

ENDLESS SANDY WEST-FACING BEACH BY THE IONIAN SEA

NAVARINO WATERFRONT
THE NEW AREA OF COSTA NAVARINO

EXPANDED WET DECK
5 DINING VENUES / PARELIA BEACH CLUB

246 ROOMS, SUITES & VILLAS SWIM-UP ROOMS / ALL SUITES & VILLAS WITH INFINITY POOLS

AWAY SPA & FIT GYM 25-M LONG LAP POOL

SANDY BEACH & CAPTIVATING SUNSETS
BY THE IONIAN SEA

IDEAL FOR YOUR INCENTIVES
WITH SUPERB SEA VIEWS