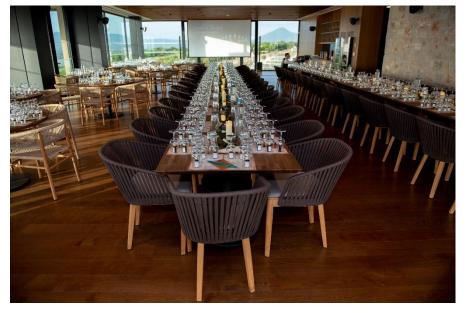

A STUNNING VARIETY OF DINING VENUES

AWARD-WINNING ANAZOE SPA HEALTH CLUB WITH INDOOR HEATED POOL

ENDLESS SANDY WEST-FACING BEACH BY THE IONIAN SEA

NAVARINO WATERFRONT
THE NEW AREA OF COSTA NAVARINO

EXPANDED WET DECK
5 DINING VENUES / PARELIA BEACH CLUB

246 ROOMS, SUITES & VILLAS SWIM-UP ROOMS / ALL SUITES & VILLAS WITH INFINITY POOLS

AWAY SPA & FIT GYM 25-M LONG LAP POOL

SANDY BEACH & CAPTIVATING SUNSETS
BY THE IONIAN SEA

IDEAL FOR YOUR INCENTIVES
WITH SUPERB SEA VIEWS