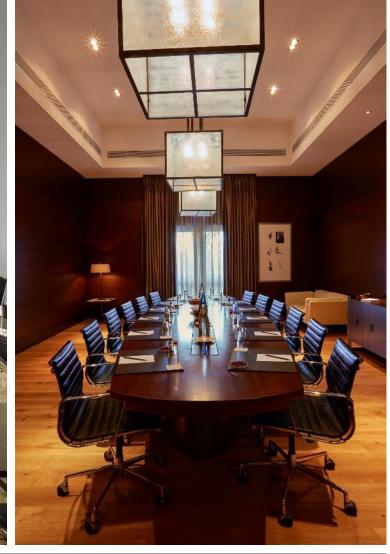

THE ROMANOS, A LUXURY COLLECTION RESORT AWARD-WINNING ARCHITECTURE & DESIGN

321 ROOMS, SUITES & VILLAS 128 WITH INDIVIDUAL INFINITY POOLS

THE HOUSE OF EVENTS
5,000 SQ.M / 53,820 SQ.FT OF MEETING SPACES WITH 12 MEETING ROOMS

THE GREAT HALL 1,372 SQ.M / 14,768 SQ.FT - 8.1 M / 26.5 FT HIGH

THE GREAT HALL MAX. CAPACITY 1,200 (THEATRE)

ASTRONOMY ROOM 199 SQ.M / 2,142 SQ.FT - MAX. CAPACITY 200 (THEATRE)

METER & DIALOGUE ROOMS

SPORTS & ENTERTAINMENT CENTER BRAND-NEW "DIVISION 16" AREA