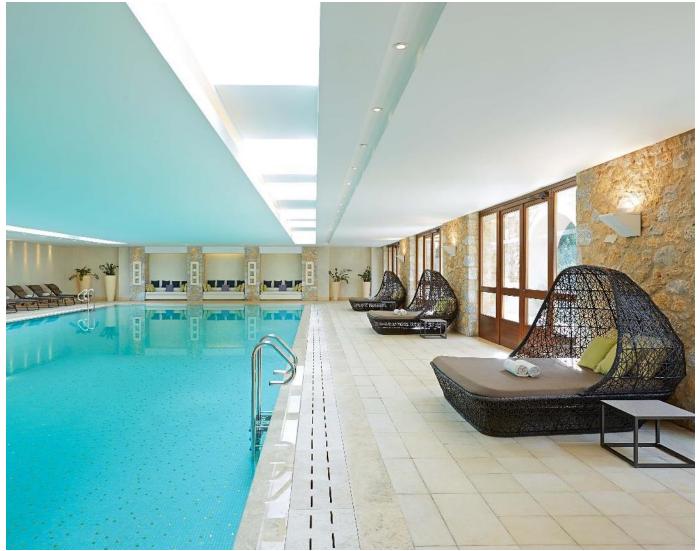

THE ROMANOS, A LUXURY COLLECTION RESORT AWARD-WINNING ARCHITECTURE & DESIGN

321 ROOMS, SUITES & VILLAS 128 WITH INDIVIDUAL INFINITY POOLS

THE HOUSE OF EVENTS
5,000 SQ.M / 53,820 SQ.FT OF MEETING SPACES WITH 12 MEETING ROOMS

A STUNNING VARIETY OF DINING VENUES

AWARD-WINNING ANAZOE SPA HEALTH CLUB WITH INDOOR HEATED POOL

ENDLESS SANDY WEST-FACING BEACH BY THE IONIAN SEA

NAVARINO WATERFRONT
THE NEW AREA OF COSTA NAVARINO

EXPANDED WET DECK
5 DINING VENUES / PARELIA BEACH CLUB