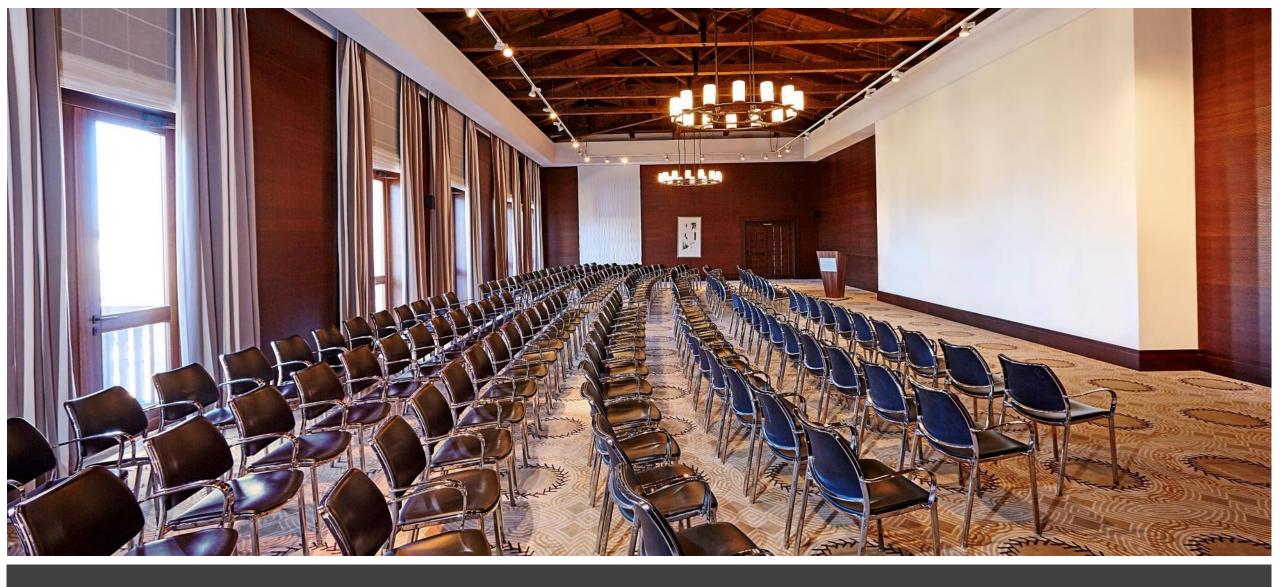

THE ROMANOS, A LUXURY COLLECTION RESORT AWARD-WINNING ARCHITECTURE & DESIGN

321 ROOMS, SUITES & VILLAS 128 WITH INDIVIDUAL INFINITY POOLS

THE HOUSE OF EVENTS
5,000 SQ.M / 53,820 SQ.FT OF MEETING SPACES WITH 12 MEETING ROOMS

THE GREAT HALL 1,372 SQ.M / 14,768 SQ.FT - 8.1 M / 26.5 FT HIGH

THE GREAT HALL MAX. CAPACITY 1,200 (THEATRE)

ASTRONOMY ROOM 199 SQ.M / 2,142 SQ.FT - MAX. CAPACITY 200 (THEATRE)

METER & DIALOGUE ROOMS

SPORTS & ENTERTAINMENT CENTER BRAND-NEW "DIVISION 16" AREA