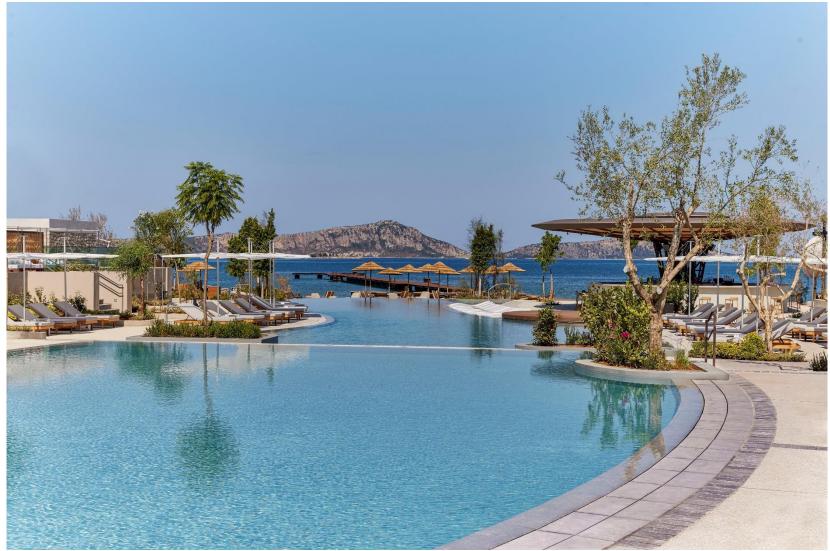

A STUNNING VARIETY OF DINING VENUES

AWARD-WINNING ANAZOE SPA HEALTH CLUB WITH INDOOR HEATED POOL

ENDLESS SANDY WEST-FACING BEACH BY THE IONIAN SEA

NAVARINO WATERFRONT
THE NEW AREA OF COSTA NAVARINO

EXPANDED WET DECK
5 DINING VENUES / PARELIA BEACH CLUB

246 ROOMS, SUITES & VILLAS SWIM-UP ROOMS / ALL SUITES & VILLAS WITH INFINITY POOLS

AWAY SPA & FIT GYM 25-M LONG LAP POOL

SANDY BEACH & CAPTIVATING SUNSETS
BY THE IONIAN SEA

IDEAL FOR YOUR INCENTIVES
WITH SUPERB SEA VIEWS