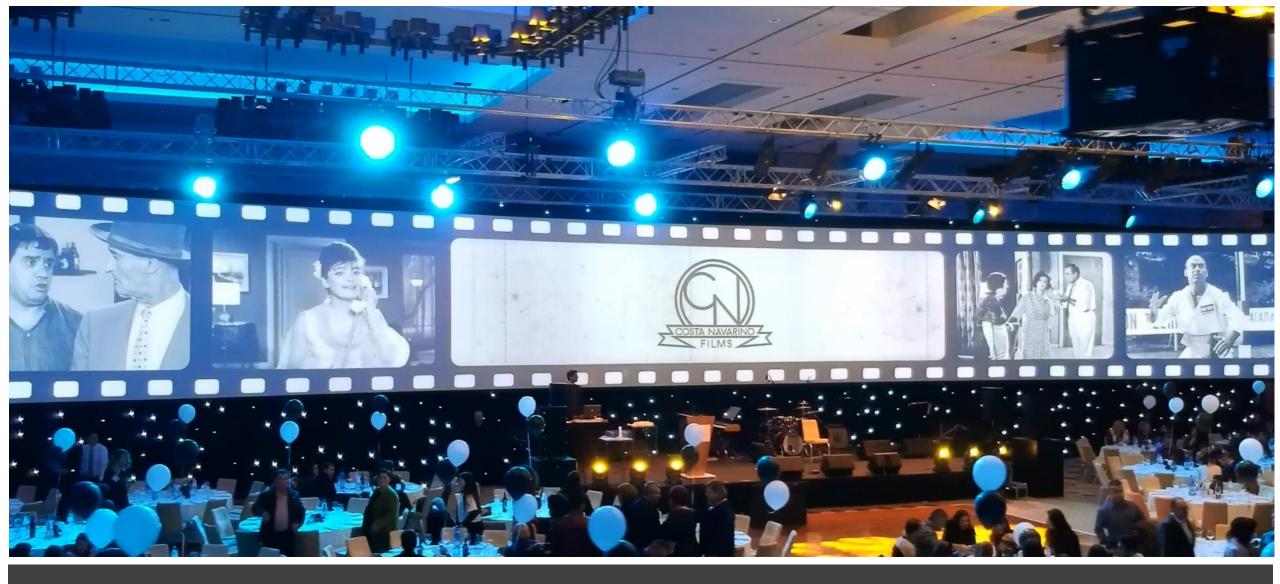

THE ROMANOS, A LUXURY COLLECTION RESORT AWARD-WINNING ARCHITECTURE & DESIGN

321 ROOMS, SUITES & VILLAS 128 WITH INDIVIDUAL INFINITY POOLS

THE HOUSE OF EVENTS
5,000 SQ.M / 53,820 SQ.FT OF MEETING SPACES WITH 12 MEETING ROOMS

THE GREAT HALL 1,372 SQ.M / 14,768 SQ.FT - 8.1 M / 26.5 FT HIGH

THE GREAT HALL MAX. CAPACITY 1,200 (THEATRE)

ASTRONOMY ROOM 199 SQ.M / 2,142 SQ.FT - MAX. CAPACITY 200 (THEATRE)

METER & DIALOGUE ROOMS

SPORTS & ENTERTAINMENT CENTER BRAND-NEW "DIVISION 16" AREA