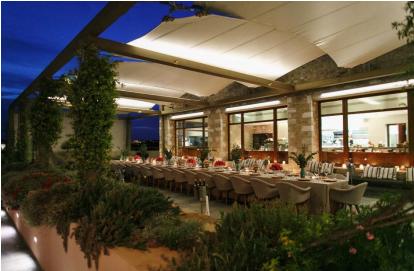

A STUNNING VARIETY OF DINING VENUES

AWARD-WINNING ANAZOE SPA HEALTH CLUB WITH INDOOR HEATED POOL

ENDLESS SANDY WEST-FACING BEACH BY THE IONIAN SEA

NAVARINO WATERFRONT
THE NEW AREA OF COSTA NAVARINO

EXPANDED WET DECK
5 DINING VENUES / PARELIA BEACH CLUB

246 ROOMS, SUITES & VILLAS SWIM-UP ROOMS / ALL SUITES & VILLAS WITH INFINITY POOLS

AWAY SPA & FIT GYM 25-M LONG LAP POOL

SANDY BEACH & CAPTIVATING SUNSETS
BY THE IONIAN SEA

IDEAL FOR YOUR INCENTIVES
WITH SUPERB SEA VIEWS