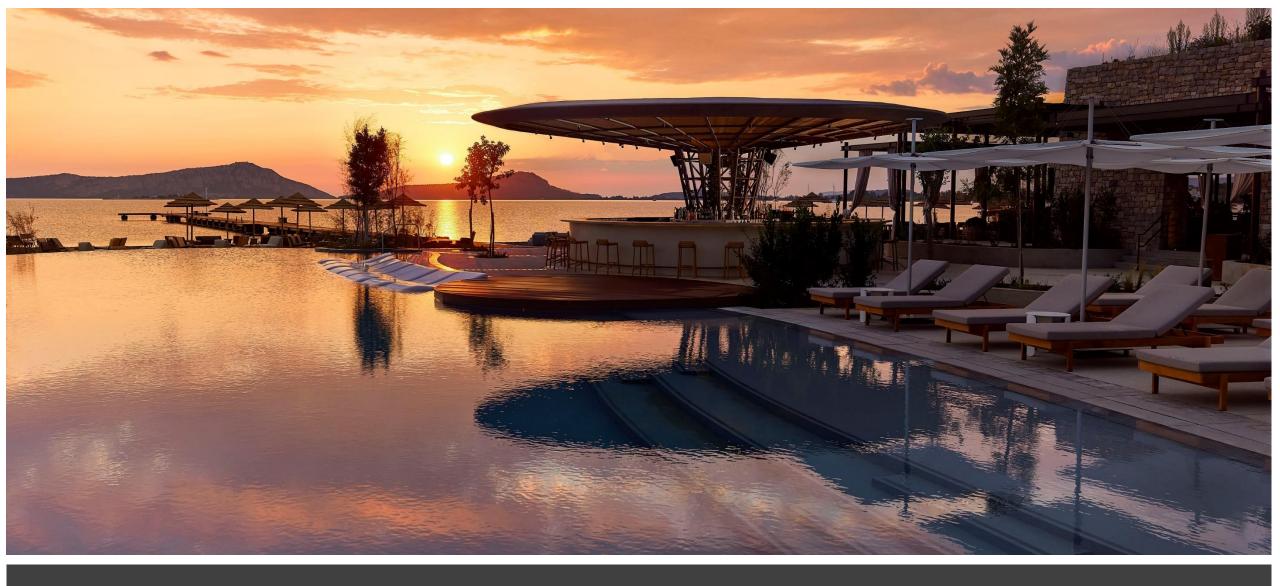

A STUNNING VARIETY OF DINING VENUES

AWARD-WINNING ANAZOE SPA HEALTH CLUB WITH INDOOR HEATED POOL

ENDLESS SANDY WEST-FACING BEACH BY THE IONIAN SEA

NAVARINO WATERFRONT
THE NEW AREA OF COSTA NAVARINO

EXPANDED WET DECK
5 DINING VENUES / PARELIA BEACH CLUB

246 ROOMS, SUITES & VILLAS SWIM-UP ROOMS / ALL SUITES & VILLAS WITH INFINITY POOLS

AWAY SPA & FIT GYM 25-M LONG LAP POOL

SANDY BEACH & CAPTIVATING SUNSETS
BY THE IONIAN SEA

IDEAL FOR YOUR INCENTIVES
WITH SUPERB SEA VIEWS