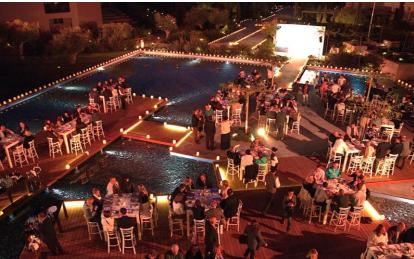

A STUNNING VARIETY OF DINING VENUES

AWARD-WINNING ANAZOE SPA HEALTH CLUB WITH INDOOR HEATED POOL

ENDLESS SANDY WEST-FACING BEACH BY THE IONIAN SEA

NAVARINO WATERFRONT
THE NEW AREA OF COSTA NAVARINO

EXPANDED WET DECK
5 DINING VENUES / PARELIA BEACH CLUB

246 ROOMS, SUITES & VILLAS SWIM-UP ROOMS / ALL SUITES & VILLAS WITH INFINITY POOLS

AWAY SPA & FIT GYM 25-M LONG LAP POOL

SANDY BEACH & CAPTIVATING SUNSETS
BY THE IONIAN SEA

IDEAL FOR YOUR INCENTIVES
WITH SUPERB SEA VIEWS