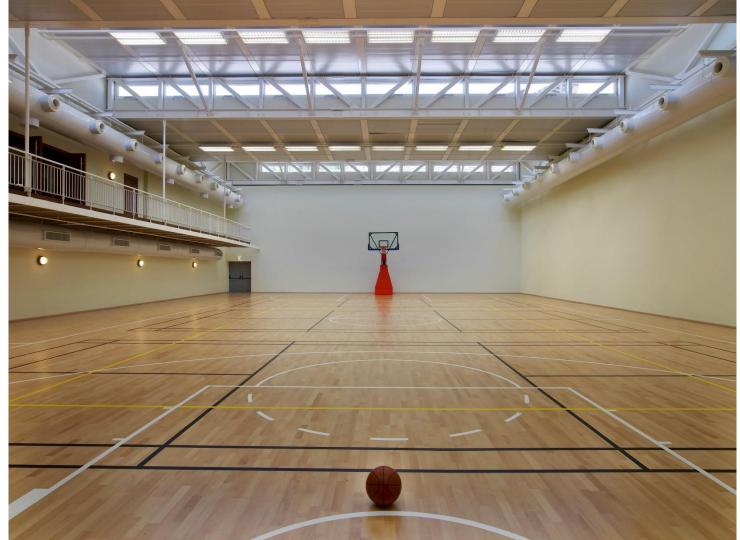

THE GREAT HALL 1,372 SQ.M / 14,768 SQ.FT - 8.1 M / 26.5 FT HIGH

THE GREAT HALL MAX. CAPACITY 1,200 (THEATRE)

ASTRONOMY ROOM 199 SQ.M / 2,142 SQ.FT - MAX. CAPACITY 200 (THEATRE)

METER & DIALOGUE ROOMS

SPORTS & ENTERTAINMENT CENTER BRAND-NEW "DIVISION 16" AREA