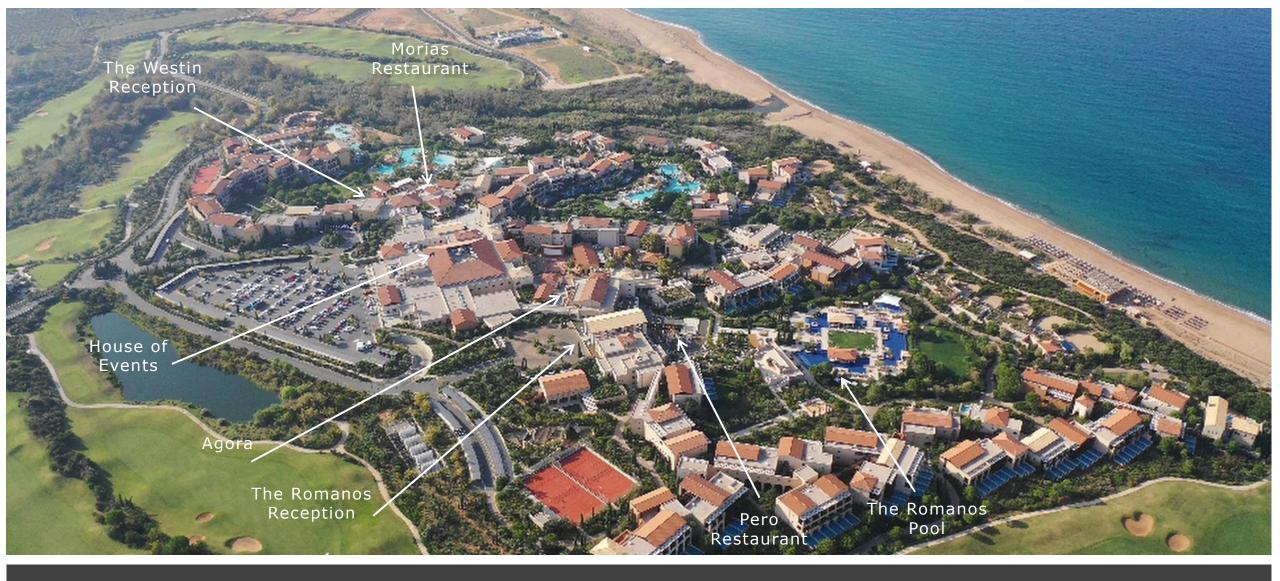

Elounda

be part of our story...

NAVARINO DUNES
THE FIRST AREA OF COSTA NAVARINO

THE WESTIN

RESORT
COSTA NAVARINO

THE WESTIN RESORT COSTA NAVARINO PREMIUM BEACHFRONT LOCATION BY THE IONIAN SEA

445 ROOMS & SUITES
131 WITH INDIVIDUAL INFINITY POOLS

THE ROMANOS, A LUXURY COLLECTION RESORT AWARD-WINNING ARCHITECTURE & DESIGN

321 ROOMS, SUITES & VILLAS 128 WITH INDIVIDUAL INFINITY POOLS

THE HOUSE OF EVENTS
5,000 SQ.M / 53,820 SQ.FT OF MEETING SPACES WITH 12 MEETING ROOMS