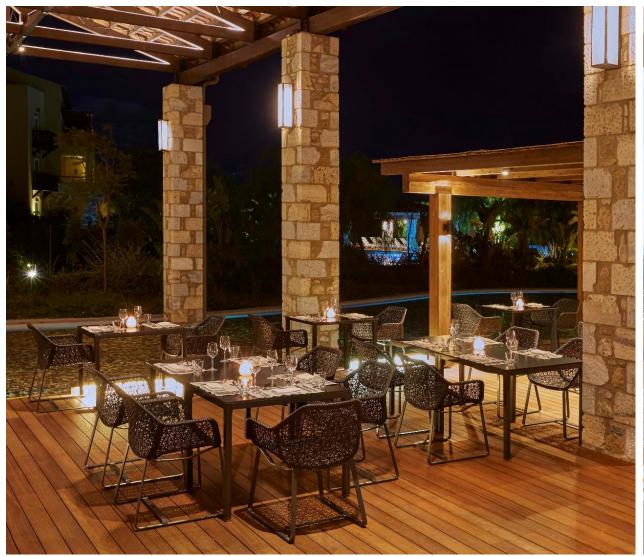

THE ROMANOS, A LUXURY COLLECTION RESORT AWARD-WINNING ARCHITECTURE & DESIGN

321 ROOMS, SUITES & VILLAS 128 WITH INDIVIDUAL INFINITY POOLS

THE HOUSE OF EVENTS
5,000 SQ.M / 53,820 SQ.FT OF MEETING SPACES WITH 12 MEETING ROOMS

A STUNNING VARIETY OF DINING VENUES

AWARD-WINNING ANAZOE SPA HEALTH CLUB WITH INDOOR HEATED POOL

ENDLESS SANDY WEST-FACING BEACH BY THE IONIAN SEA

NAVARINO WATERFRONT
THE NEW AREA OF COSTA NAVARINO

EXPANDED WET DECK
5 DINING VENUES / PARELIA BEACH CLUB