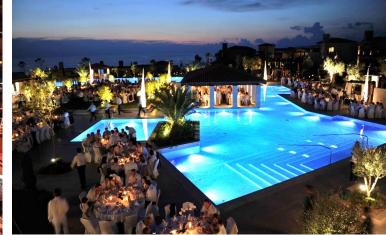

A STUNNING VARIETY OF DINING VENUES

AWARD-WINNING ANAZOE SPA HEALTH CLUB WITH INDOOR HEATED POOL

ENDLESS SANDY WEST-FACING BEACH BY THE IONIAN SEA

NAVARINO WATERFRONT
THE NEW AREA OF COSTA NAVARINO

EXPANDED WET DECK
5 DINING VENUES / PARELIA BEACH CLUB

246 ROOMS, SUITES & VILLAS SWIM-UP ROOMS / ALL SUITES & VILLAS WITH INFINITY POOLS

AWAY SPA & FIT GYM 25-M LONG LAP POOL

SANDY BEACH & CAPTIVATING SUNSETS
BY THE IONIAN SEA

IDEAL FOR YOUR INCENTIVES
WITH SUPERB SEA VIEWS