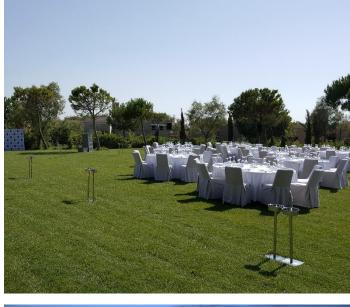

THE ROMANOS, A LUXURY COLLECTION RESORT AWARD-WINNING ARCHITECTURE & DESIGN

321 ROOMS, SUITES & VILLAS 128 WITH INDIVIDUAL INFINITY POOLS

THE HOUSE OF EVENTS
5,000 SQ.M / 53,820 SQ.FT OF MEETING SPACES WITH 12 MEETING ROOMS

THE GREAT HALL 1,372 SQ.M / 14,768 SQ.FT - 8.1 M / 26.5 FT HIGH

THE GREAT HALL MAX. CAPACITY 1,200 (THEATRE)

ASTRONOMY ROOM 199 SQ.M / 2,142 SQ.FT - MAX. CAPACITY 200 (THEATRE)

METER & DIALOGUE ROOMS

SPORTS & ENTERTAINMENT CENTER BRAND-NEW "DIVISION 16" AREA