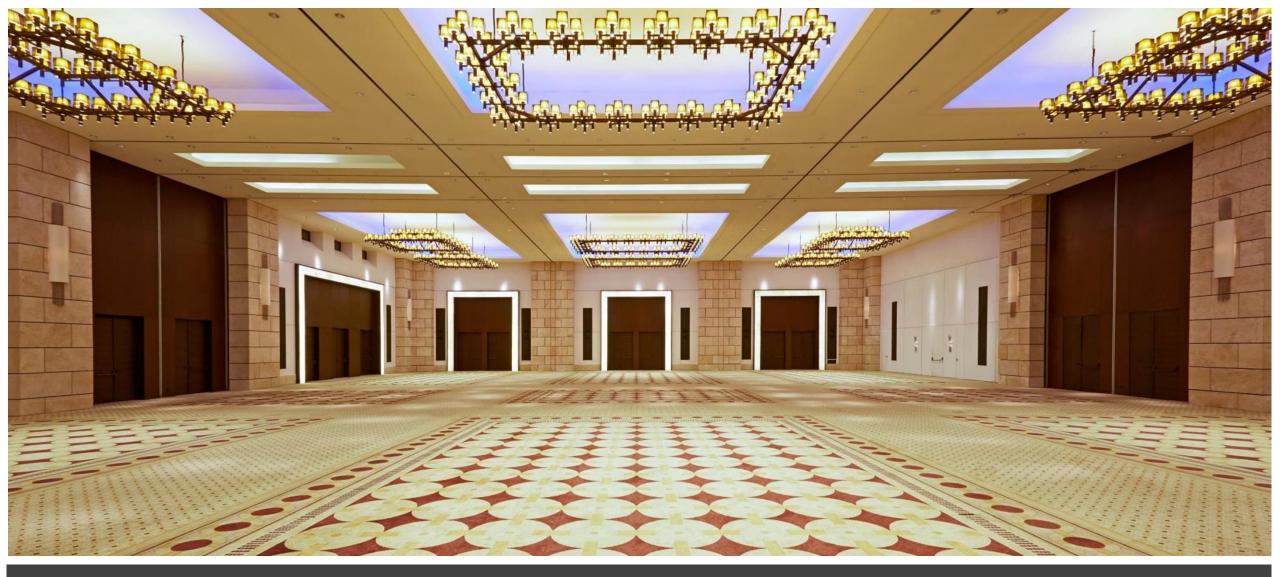

THE ROMANOS, A LUXURY COLLECTION RESORT AWARD-WINNING ARCHITECTURE & DESIGN

321 ROOMS, SUITES & VILLAS 128 WITH INDIVIDUAL INFINITY POOLS

THE HOUSE OF EVENTS
5,000 SQ.M / 53,820 SQ.FT OF MEETING SPACES WITH 12 MEETING ROOMS

THE GREAT HALL 1,372 SQ.M / 14,768 SQ.FT - 8.1 M / 26.5 FT HIGH

THE GREAT HALL MAX. CAPACITY 1,200 (THEATRE)

ASTRONOMY ROOM 199 SQ.M / 2,142 SQ.FT - MAX. CAPACITY 200 (THEATRE)

METER & DIALOGUE ROOMS

SPORTS & ENTERTAINMENT CENTER BRAND-NEW "DIVISION 16" AREA