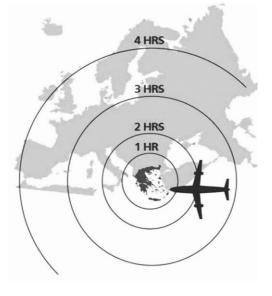

## **NEW ATHENS - KALAMATA HIGHWAY**

270km (3h30) from Athens International Airport (ATH)

200km (3h) from Patras port 168km (2h30) from Araxos airport

Kalamata port for cruise ships Pylos Marina for private yachts

## BY HELICOPTER TO COSTA NAVARINO

Athens (ATH)  $\rightarrow$  1h15m

Mykonos (MYK)  $\rightarrow$  1h35m

Santorini (JTR) → 1h50m

Crete (HER) → 1h30m

DIRECT FLIGHTS TO KALAMATA (KLX)
FROM MAJOR EUROPEAN DESTINATIONS