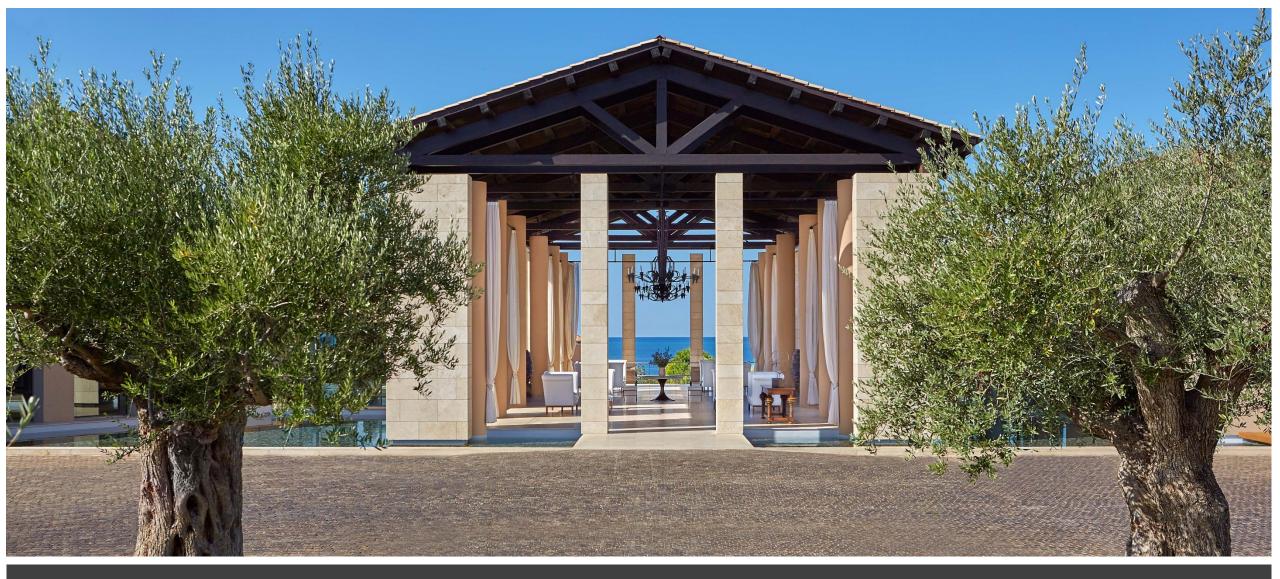

THE ROMANOS, A LUXURY COLLECTION RESORT AWARD-WINNING ARCHITECTURE & DESIGN

321 ROOMS, SUITES & VILLAS 128 WITH INDIVIDUAL INFINITY POOLS

THE HOUSE OF EVENTS
5,000 SQ.M / 53,820 SQ.FT OF MEETING SPACES WITH 12 MEETING ROOMS

THE GREAT HALL 1,372 SQ.M / 14,768 SQ.FT - 8.1 M / 26.5 FT HIGH

THE GREAT HALL MAX. CAPACITY 1,200 (THEATRE)

ASTRONOMY ROOM 199 SQ.M / 2,142 SQ.FT - MAX. CAPACITY 200 (THEATRE)

METER & DIALOGUE ROOMS

SPORTS & ENTERTAINMENT CENTER BRAND-NEW "DIVISION 16" AREA