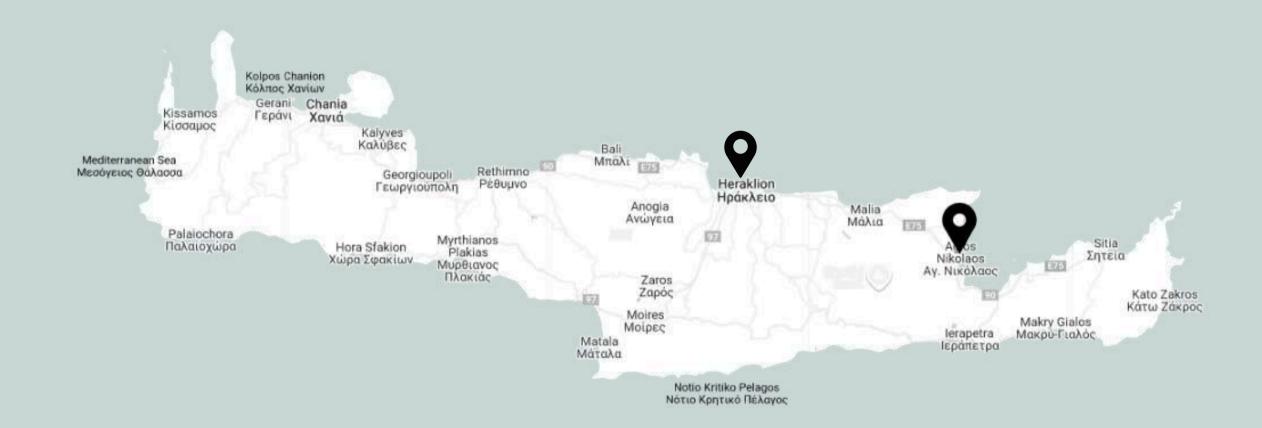

## Location

50-minute drive from Heraklion Airport (HER), 60-minute drive from Heraklion Port, 180-minute drive from Chania Airport (CHQ).

The flight duration from Athens to Heraklion (HER) is approximately 50–55 minutes on direct flights. Direct flights from key destinations to Heraklion Airport(HER): Hamburg, Frankfurt, Munich, Paris, Amsterdam, Stuttgart, Zurich, Geneva, London, Birmingham, Manchester, Milan, Vienna