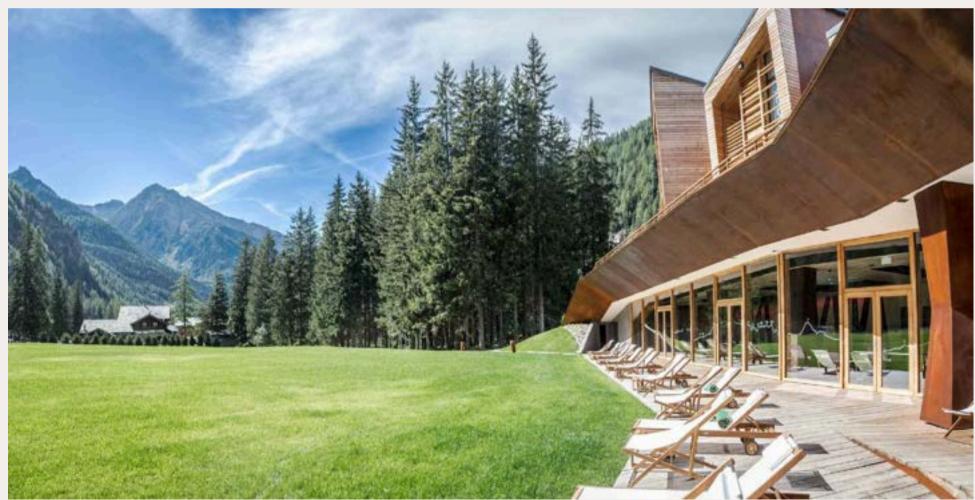

# AETHOS MONTEROSA

Aethos Monterosa is your gateway to the great outdoors.

From exhilarating ski slopes to invigorating hiking trails, every season invites you to reconnect with yourself and explore nature's wonders.

Welcome to your haven of serenity and adventure in the heart of the Italian Alps.

- 30 Rooms in total All Suites
- All rooms have 2 floors and fully equipped bathrooms
- 1h30m from Turin Airport / 2h from Milan Malpensa
- 0.5 hrs from Vèrres Train station
- Indoor and outdoor event spaces with capacity up to 400 pax
- 5.500 sqm outside garden
- Wellness Spa & Gym facilities with a 25m Indoor pool
- 12m climbing Ice Wall & 12m inside climbing wall

## **GARDEN**

Our 5560 square meter garden is surrounded by stunning snowy peaks and offers a lot of flexibity to host any type of event.

**GARDEN** 