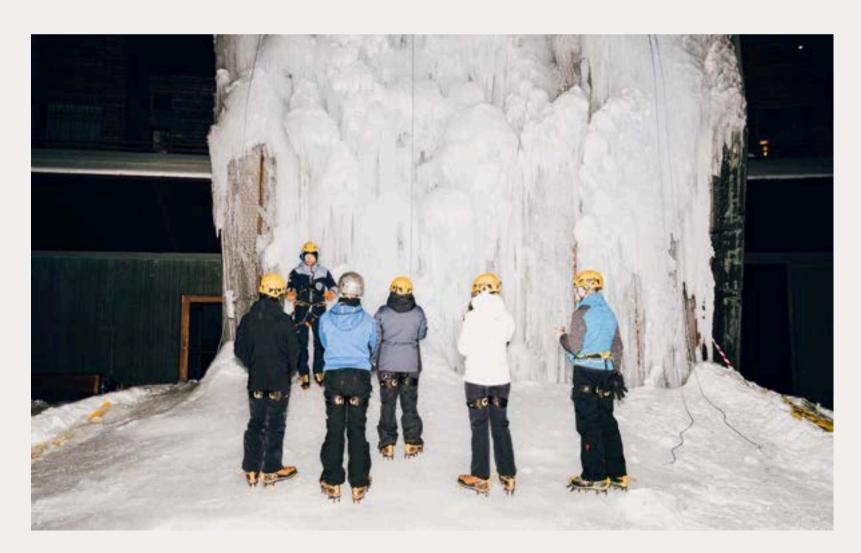

Welcome to your haven of serenity and adventure in the heart of the Italian Alps.

- 30 Rooms in total All Suites
- All rooms have 2 floors and fully equipped bathrooms
- 1h30m from Turin Airport / 2h from Milan Malpensa
- 0.5 hrs from Vèrres Train station
- Indoor and outdoor event spaces with capacity up to 400 pax
- 5.500 sqm outside garden
- Wellness Spa & Gym facilities with a 25m Indoor pool
- 12m climbing Ice Wall & 12m inside climbing wall

# EXPERIENCES

A variety of unforgettable experiences await, from relaxing spa treatments to exciting outdoor activities, ensuring every moment of your stay is memorable!

Experiences

seats for a banquet dinner