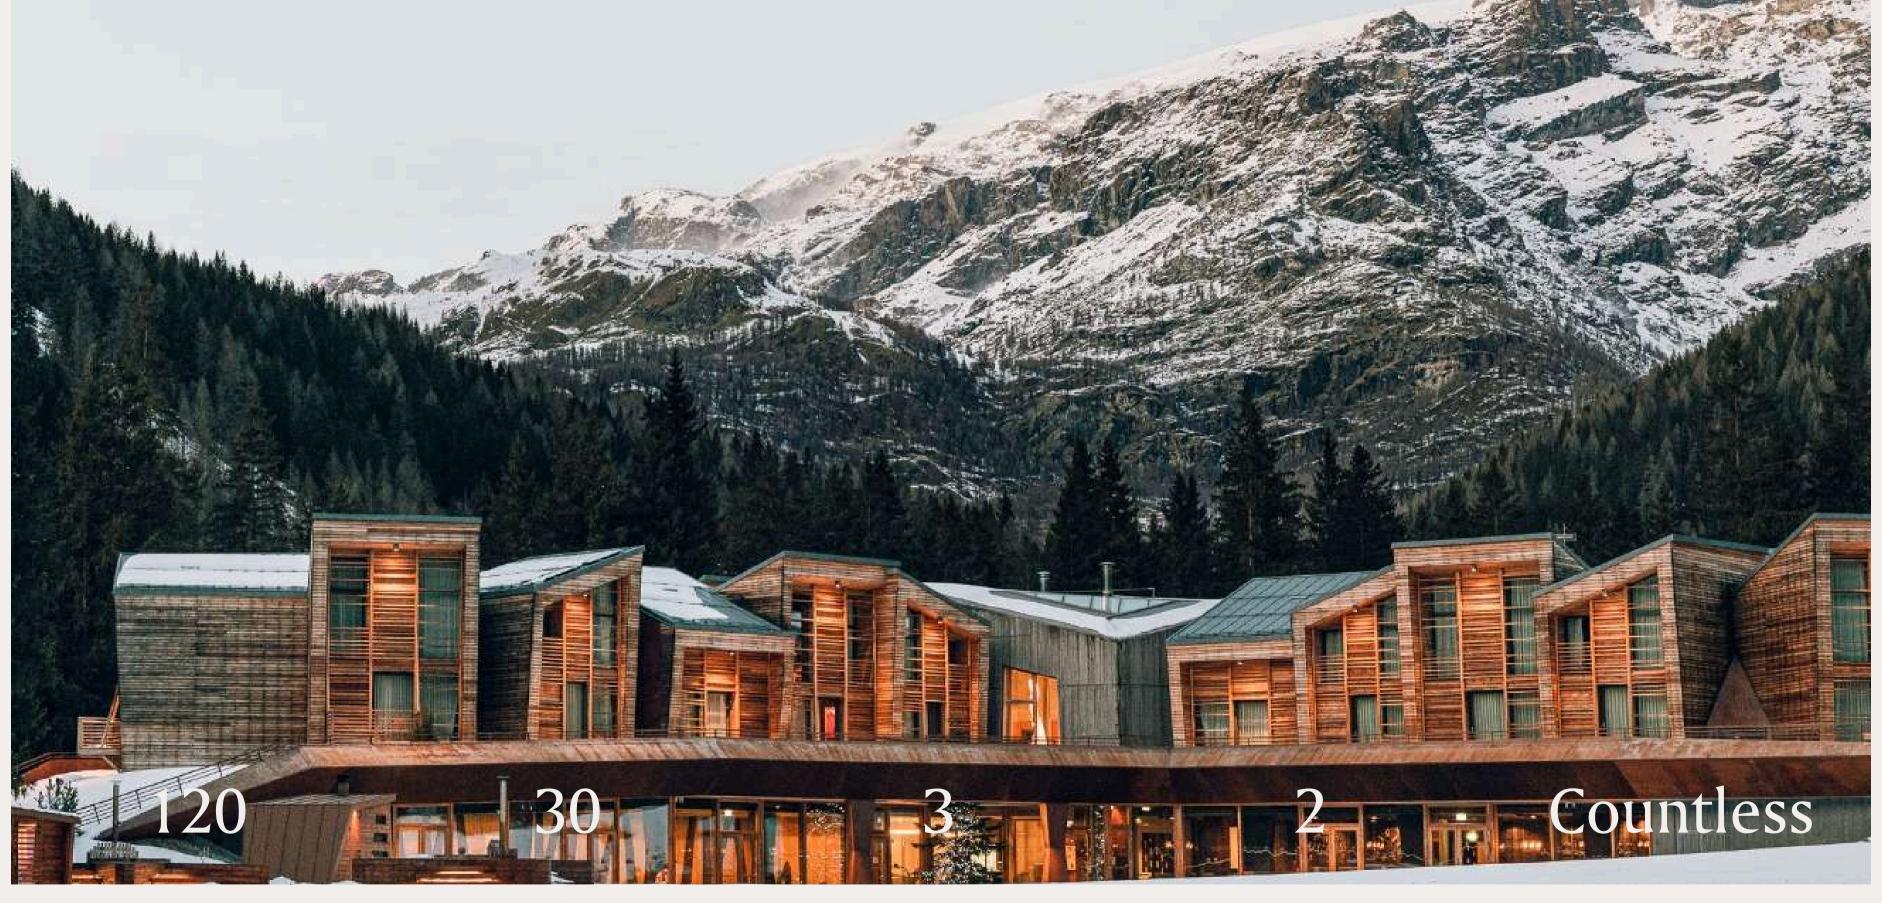

Welcome to your haven of serenity and adventure in the heart of the Italian Alps.

- 30 Rooms in total All Suites
- All rooms have 2 floors and fully equipped bathrooms
- 1h30m from Turin Airport / 2h from Milan Malpensa
- 0.5 hrs from Vèrres Train station
- Indoor and outdoor event spaces with capacity up to 400 pax
- 5.500 sqm outside garden
- Wellness Spa & Gym facilities with a 25m Indoor pool
- 12m climbing Ice Wall & 12m inside climbing wall

# EXPERIENCES

A variety of unforgettable experiences await, from relaxing spa treatments to exciting outdoor activities, ensuring every moment of your stay is memorable!

Experiences

seats for a banquet dinner

rooms & suites that can accommodate up to 100 guests

indoor venues that can be combined

wellness areas (indoor and outdoor) with 25m lap pool

experiences for guests to explore