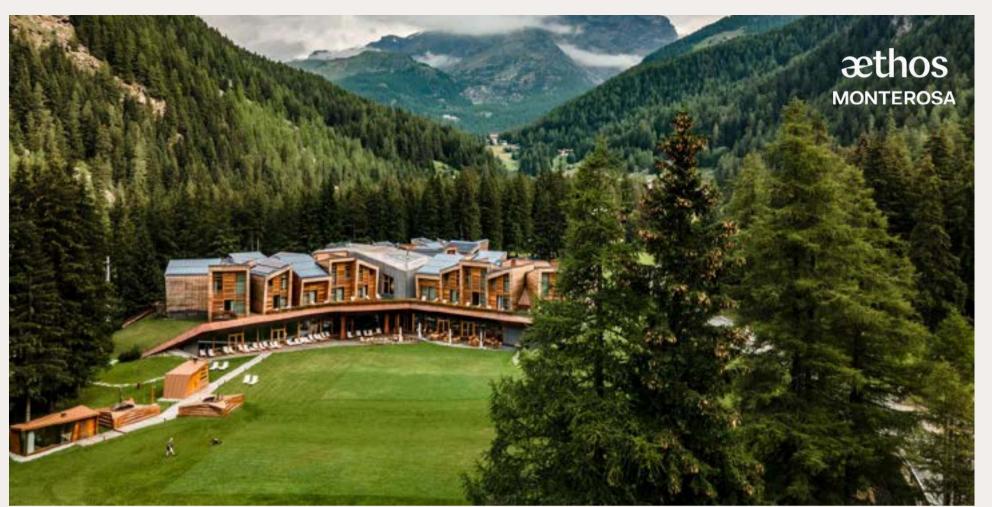

# AETHOS MONTEROSA

Aethos Monterosa is your gateway to the great outdoors.

From exhilarating ski slopes to invigorating hiking trails, every season invites you to reconnect with yourself and explore nature's wonders.

Welcome to your haven of serenity and adventure in the heart of the Italian Alps.

- 30 Rooms in total All Suites
- All rooms have 2 floors and fully equipped bathrooms
- 1h30m from Turin Airport / 2h from Milan Malpensa
- 0.5 hrs from Vèrres Train station
- Indoor and outdoor event spaces with capacity up to 400 pax
- 5.500 sqm outside garden
- Wellness Spa & Gym facilities with a 25m Indoor pool
- 12m climbing Ice Wall & 12m inside climbing wall

## **GARDEN**

Our 5560 square meter garden is surrounded by stunning snowy peaks and offers a lot of flexibity to host any type of event.

**GARDEN** 