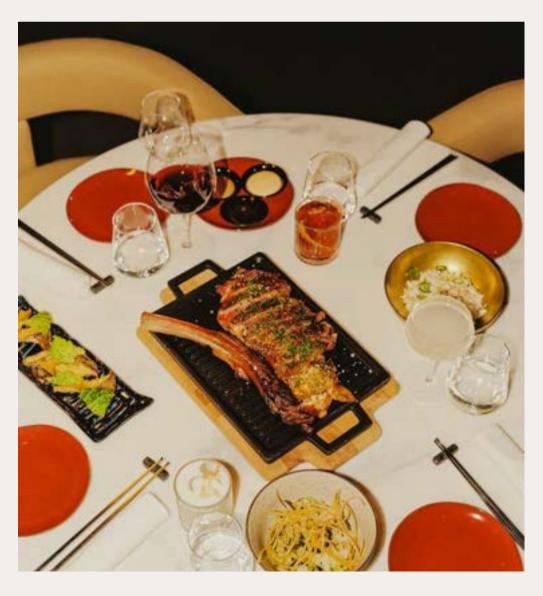

## 1568

Experience the exquisite harmony of fresh, European ingredients prepared with traditional Japanese techniques.

From raw delicacies to perfectly aged meats, every dish is a culinary masterpiece.

#### SUMMIT

Let the flavours of Italian alpine cuisine inspire you. Our restaurant offers a cozy and bright indoor space, facing the terrace and garden with a 180-degree view of the surrounding alps.

1568 + Summit