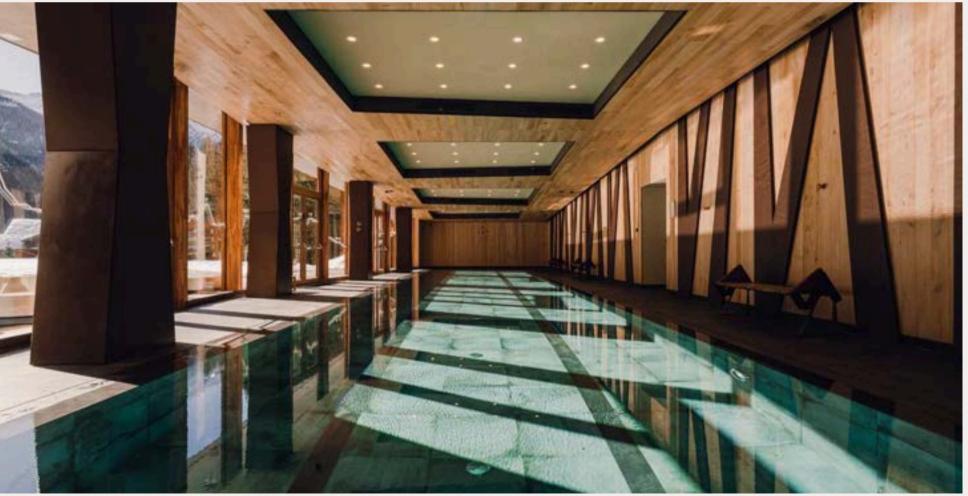

Welcome to your haven of serenity and adventure in the heart of the Italian Alps.

- 30 Rooms in total All Suites
- All rooms have 2 floors and fully equipped bathrooms
- 1h30m from Turin Airport / 2h from Milan Malpensa
- 0.5 hrs from Vèrres Train station
- Indoor and outdoor event spaces with capacity up to 400 pax
- 5.500 sqm outside garden
- Wellness Spa & Gym facilities with a 25m Indoor pool
- 12m climbing Ice Wall & 12m inside climbing wall

# WELLBEING

After a long day filled with sports and activities in the Italian Alps, there is nothing better than to rejuvenate mind and body at our spa or gym.

Wellbeing

rooms & suites that can accommodate up to 100 guests

indoor venues that can be combined

wellness areas (indoor and outdoor) with 25m lap pool

experiences for guests to explore