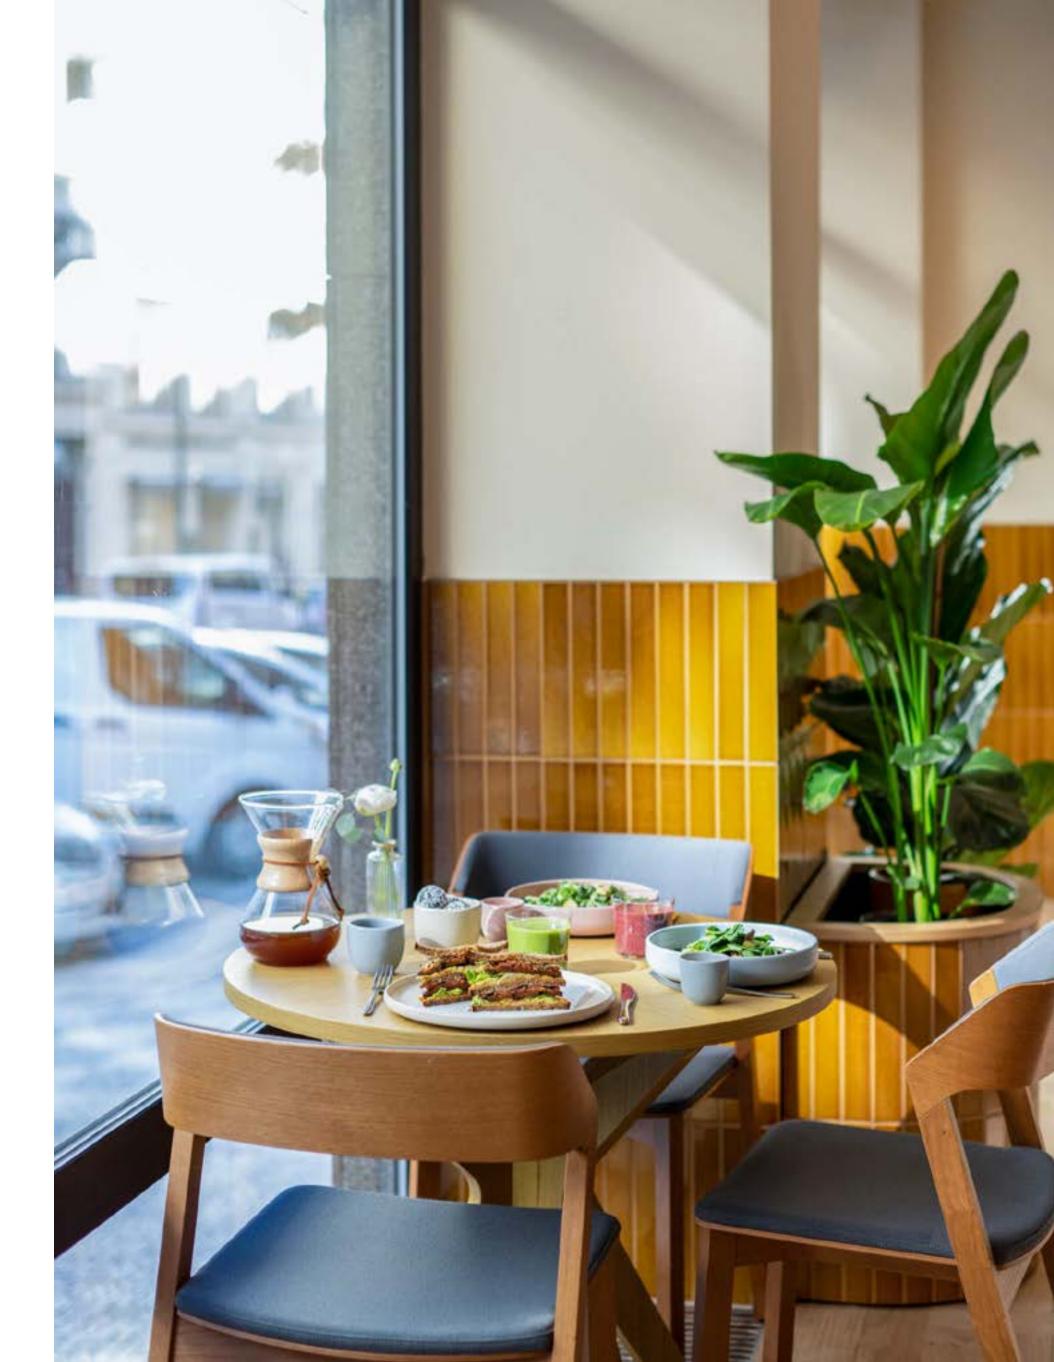

# ELIAS COFFEE SHOP

Elias Coffee shop at Almanac X Alcron Prague brings a breath of fresh inspiration. Locally roasted coffee, seasonal tea, and mocktails. Nutritionally balanced Plant-forward menu focusing on diverse needs, such as: thinking – energizing –defending –recovering –chilling.