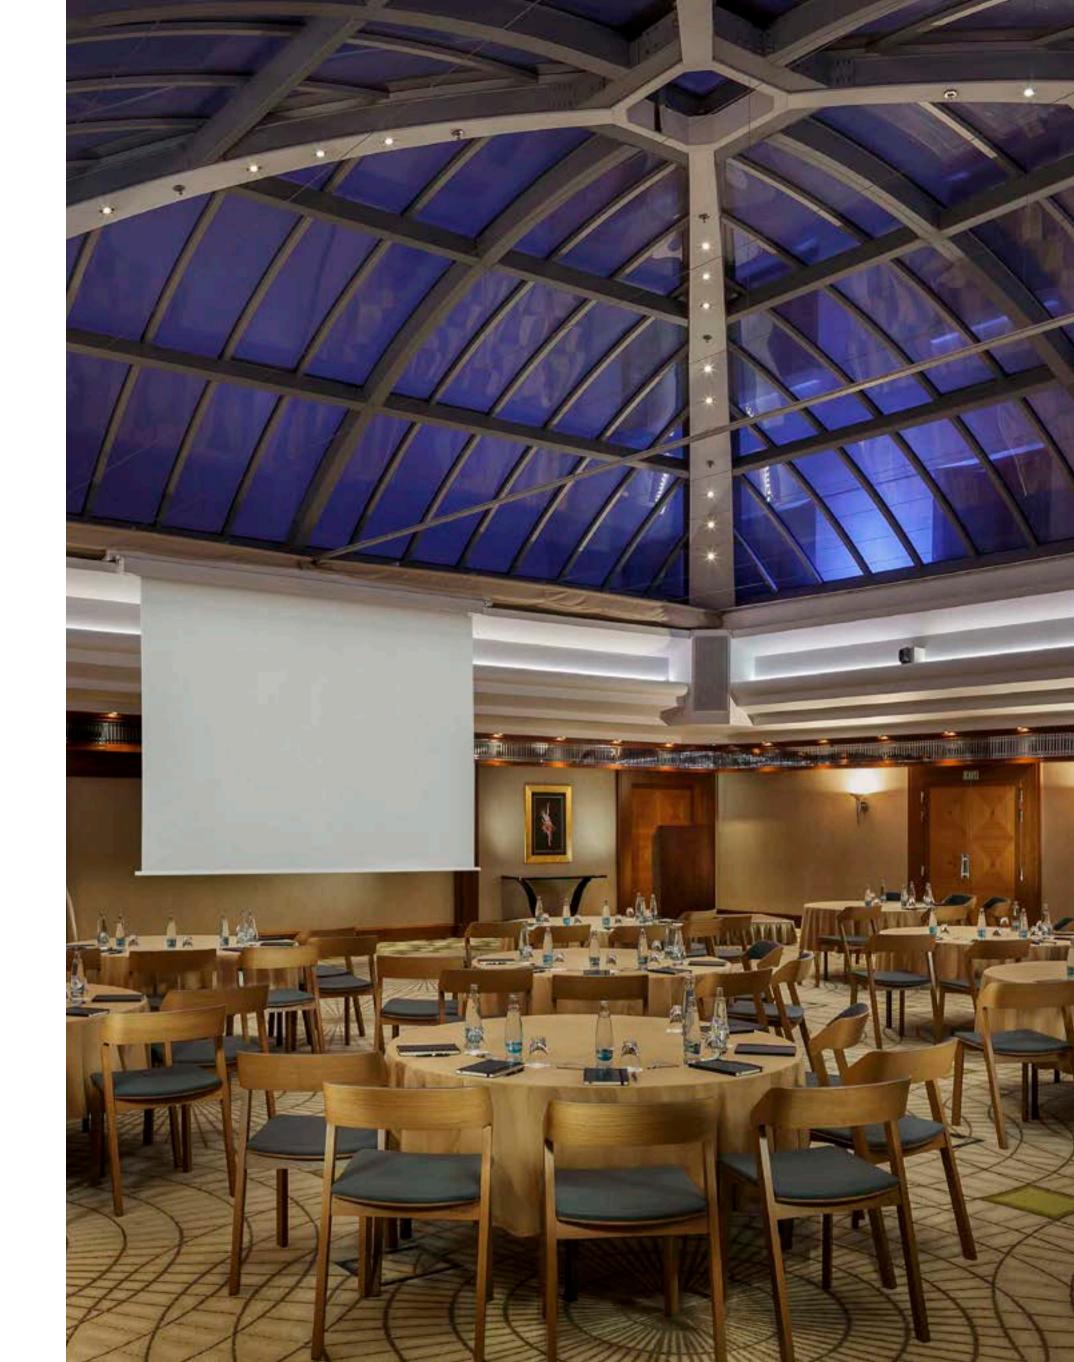

# MEETING & EVENT SPACES

From our iconic Crystal Ballroom under a glass atrium roof with adjoining meeting rooms and space of total 544 m2 to the newest hotspot at our Rooftop, the choice for impressing is yours.

## FACTS & FIGURES

| ROOM                | SQM | HEIGHT<br>(M) | ROOM<br>DIM. (M) | MAX<br>CAPACITY | BOARD-<br>ROOM | THEATER | CLASS-<br>ROOM | U-SHAPE | BANQUET | COCKTAIL | CABARET |
|---------------------|-----|---------------|------------------|-----------------|----------------|---------|----------------|---------|---------|----------|---------|
| CRYSTAL<br>BALLROOM | 215 | 4.1           | 15x15            | 200             | 45             | 200     | 120            | 45      | 130     | 200      | 80      |
| BOARDROOM 1         | 22  | 2.2           | 6x4              | 10              | 10             | -       | -              | -       | -       | -        | -       |
| BOARDROOM 2         | 12  | 2.2           | <i>4x3</i>       | 6               | 6              | -       | -              | -       | -       | -        | -       |
| BOARDROOM 3         | 22  | 2.2           | <i>4x6</i>       | 10              | 10             | -       | -              | -       | -       | -        | -       |
| SALON 1             | 60  | 2.2           | 8x8              | 42              | 24             | 42      | 30             | 21      | 28      | 40       | 22      |
| SALON 2             | 41  | 2.2           | 7x6              | 30              | 18             | 30      | 24             | 19      | 20      | 30       | 16      |
| SALON 3             | 60  | 2.2           | 8x8              | 42              | 24             | 42      | 30             | 21      | 28      | 40       | 22      |
| SALON 4             | 56  | 2.2           | 7x8              | 42              | 24             | 42      | 30             | 21      | 28      | 40       | 22      |
| SALON 5             | 56  | 2.2           | 7x8              | 42              | 24             | 42      | 30             | 21      | 28      | 40       | 22      |
| SALON 1+2           | 105 | 2.2           | 13x8             | 72              | 32             | 72      | 36             | 32      | 40      | 70       | 32      |
| SALON 2+3           | 105 | 2.2           | 8x13             | 72              | 32             | 72      | 36             | 32      | 40      | 70       | 32      |
| SALON 1+2+3         | 165 | 2.2           | 8x21             | 110             | 42             | 90      | 54             | 42      | 60      | 110      | 48      |
| SALON 4+5           | 112 | 2.2           | 8x14             | 80              | 32             | 72      | 36             | 32      | 40      | 80       | 32      |
| BUSINESS<br>FOYER   | 70  | 2.2           | 10x7             | 150             | -              | -       | -              | -       | -       | 150      | -       |
| INDOOR<br>ROOFTOP   | 115 | 2.5           | 17x7             | 80              | -              | -       | -              | -       | 50      | 80       | -       |
| OUTDOOR<br>ROOFTOP  | 97  | 2.5           | 23x5             | 50              | -              | -       | -              | -       | 36      | 50       | -       |

- · Inspired communal spaces filled with local art
- 9 meeting rooms for 10 200 guests
- Impressive Crystal Ballroom with transparent cupola ceiling with and abundance of natural daylight
- Tailor-made local experiences throughout the city specifically for Almanac guests