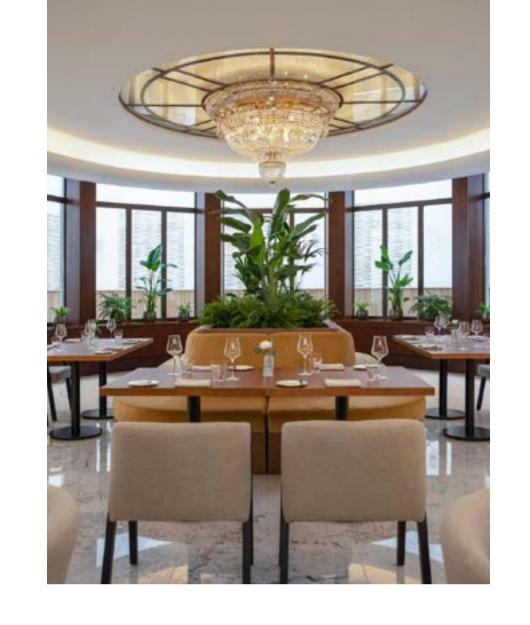

## **RESTAURANT & BARS**

A culinary journey of innovative, contemporary delicacies and treats presented throughout the entire hotel. Alcron Restaurant that celebrates local produce in a modern interpretation, art-deco-inspired cocktail bar, specialty coffee shop with nutritionists' approach, and rooftop terrace with views of Prague castle.

# RESTAURANT

Be inspired by elevated innovative plantforward cuisine celebrating local produce and the culinary heritage of Central Europe and the hotel itself. Fresh modern design proudly pairs with its historical features, including heritage crystal chandeliers.

## BAR

Sip craft cocktails while taking in a modern vibe at one of the coolest bars in Prague. Let the good times roll with professional cocktails and drinks in a unique and intimate setting.