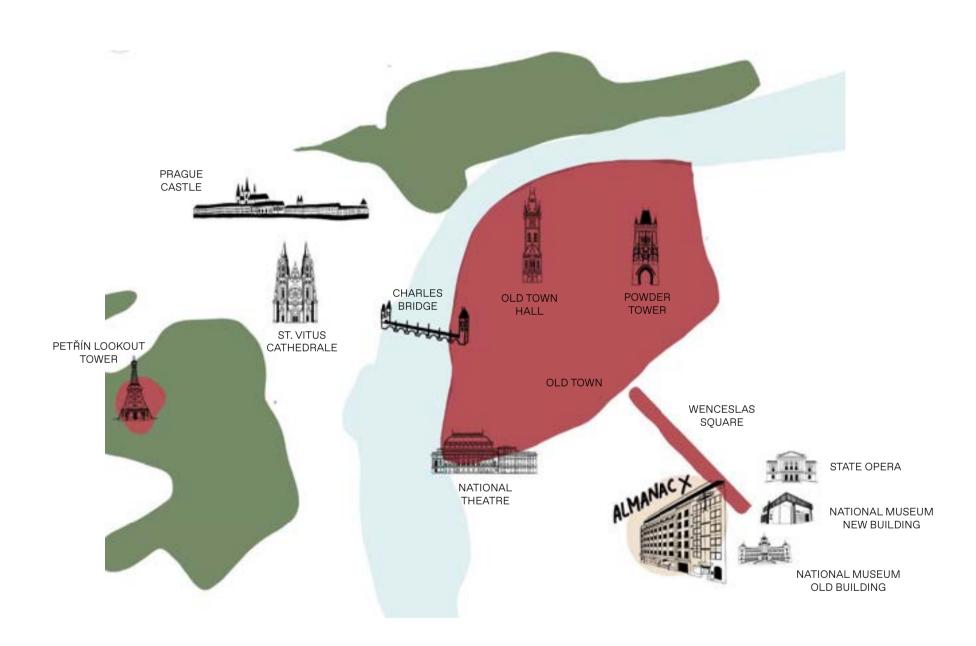

# LOCATION

From Almanac X Alcron Prague walk through the streets visiting Prague's famous Modernits buildings or discover the local artisan's shops at shopping street.

# MET NEIGHBOURS

Take in the culture that surrounds Almanac X — world-class museums, shopping, and local flavors all within walking distance.