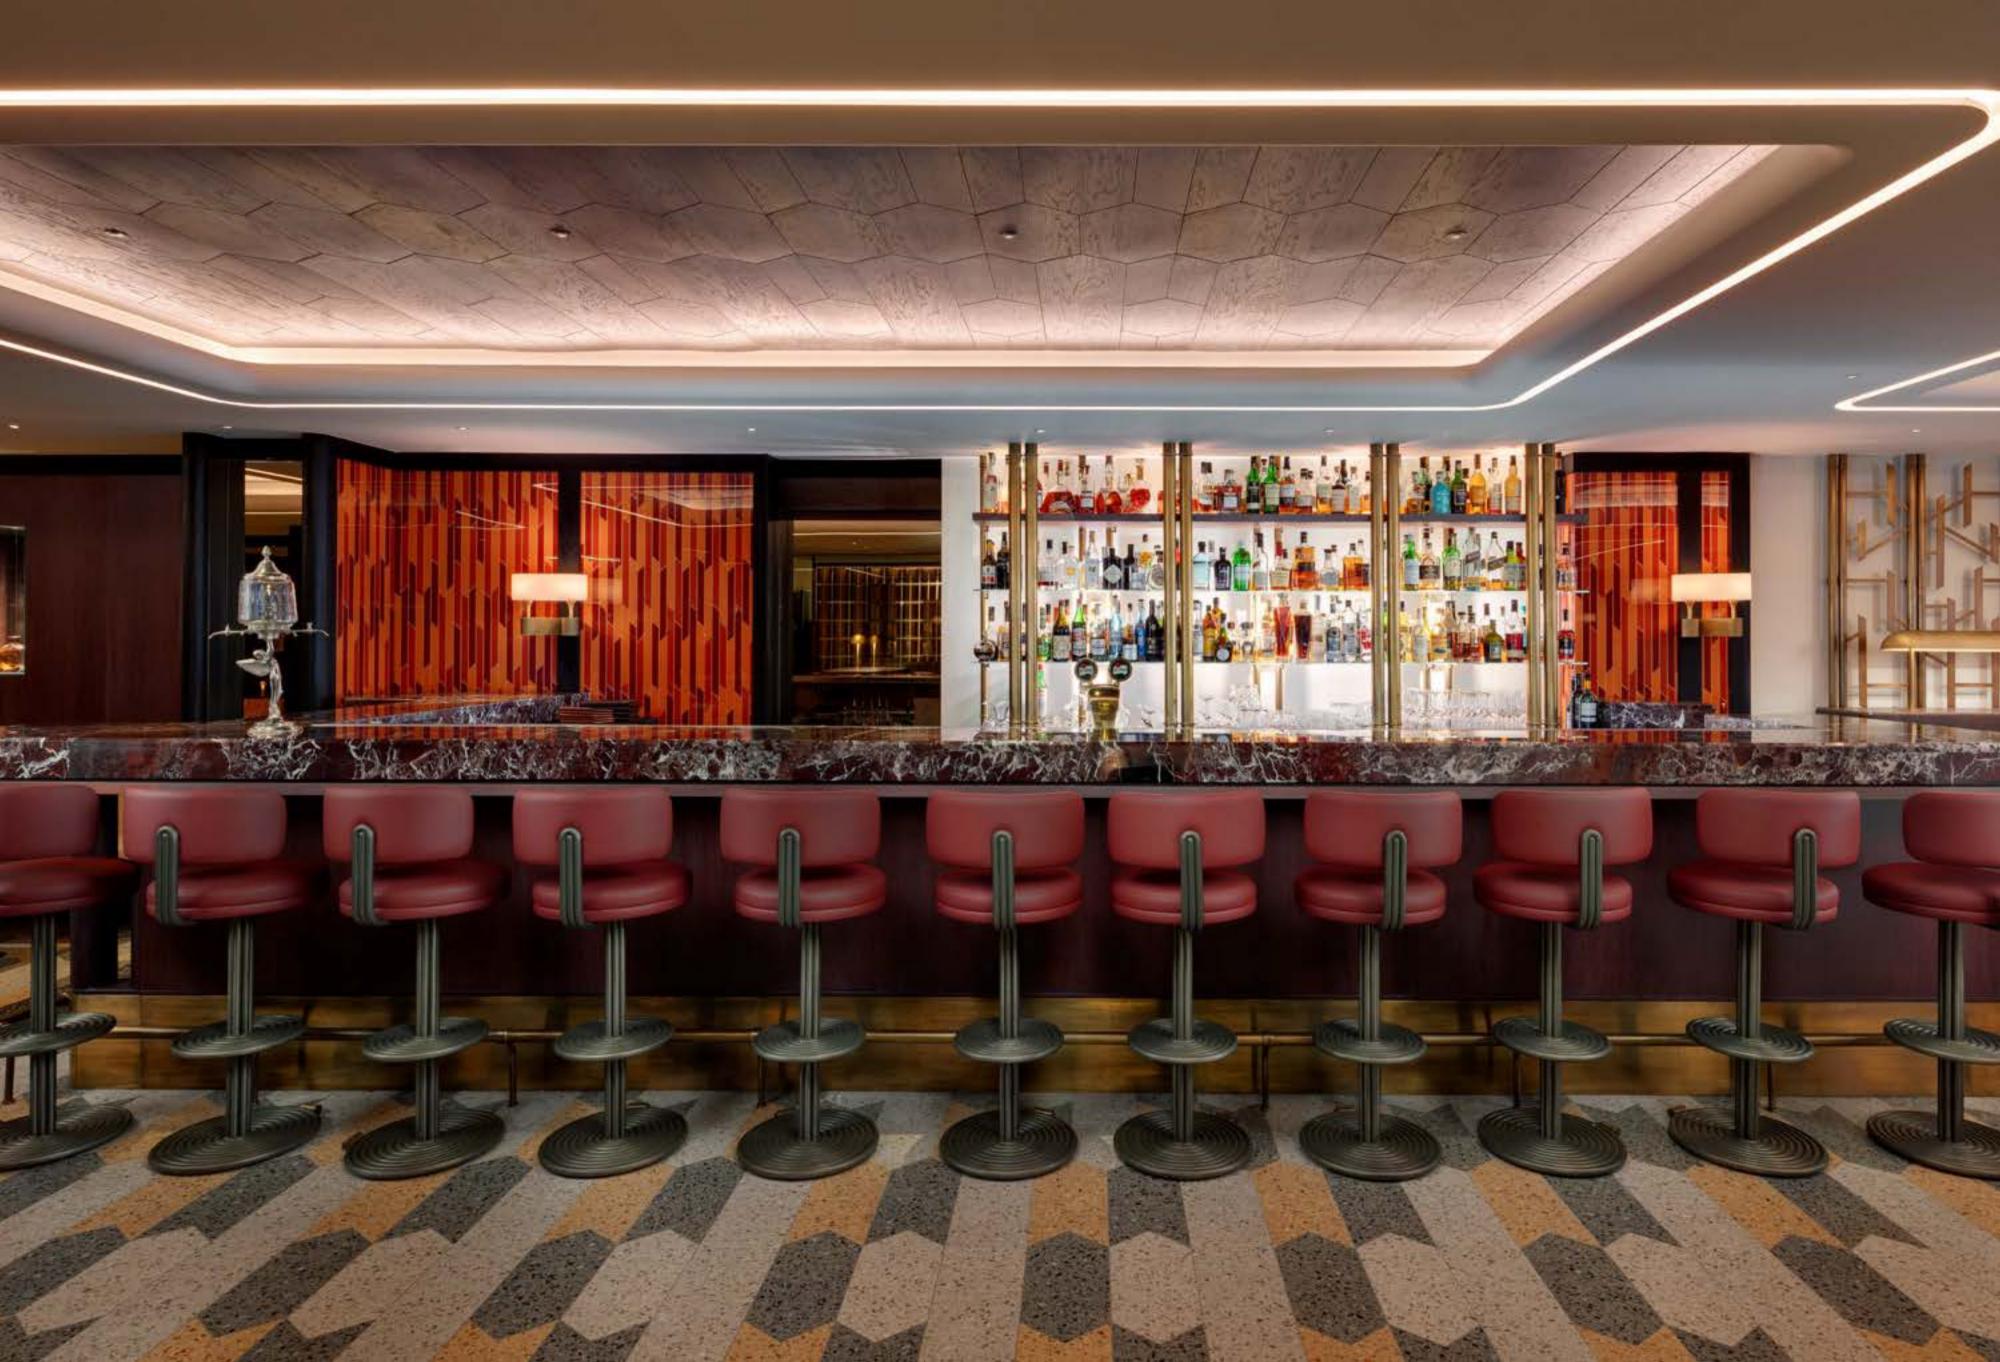

# RESTAURANT

Be inspired by elevated innovative plantforward cuisine celebrating local produce and the culinary heritage of Central Europe and the hotel itself. Fresh modern design proudly pairs with its historical features, including heritage crystal chandeliers.

## BAR

Sip craft cocktails while taking in a modern vibe at one of the coolest bars in Prague. Let the good times roll with professional cocktails and drinks in a unique and intimate setting.