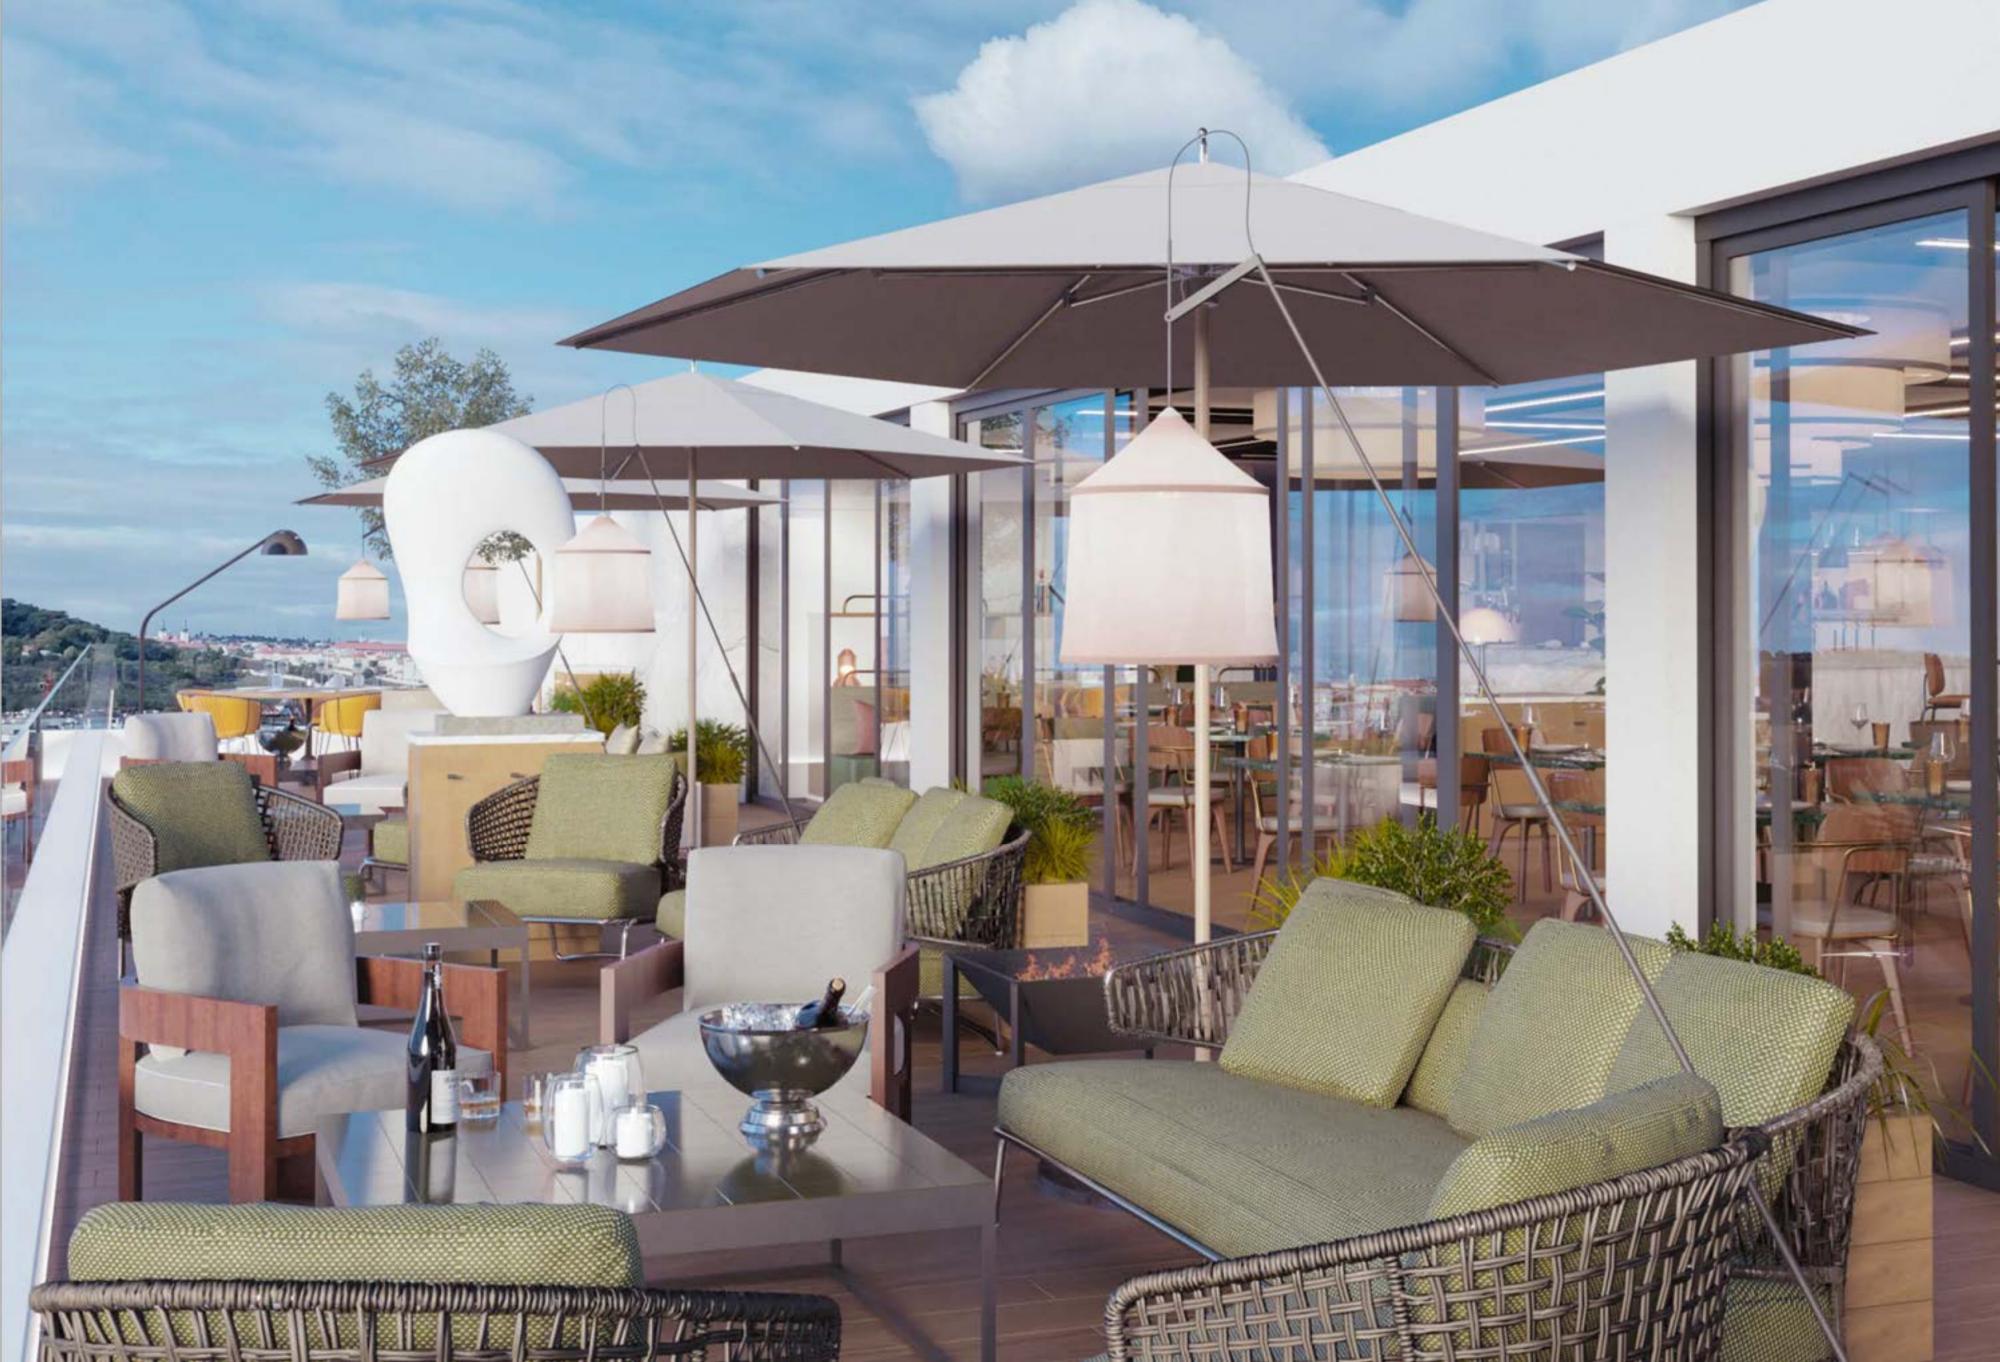

## ROOFTOP

## COMING IN 2025

Soak in the sunset views from our Prague rooftop. Winter or summer, day or night, this is the place to be for unmatched vistas of one of the world's most beautiful cities. Take in the sight of Prague Castle, the Czech National Museum and Prague's many churches and elegant tiled rooftops.

ALCRON ROOFTOP