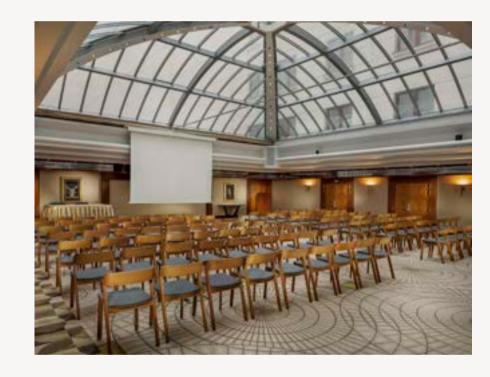

# MEETING & EVENT SPACES

From our iconic Crystal Ballroom under a glass atrium roof with adjoining meeting rooms and space of total 544 m2 to the newest hotspot at our Rooftop, the choice for impressing is yours.

## FACTS & FIGURES

| ROOM                | SQM | HEIGHT<br>(M) | ROOM<br>DIM. (M) | MAX<br>CAPACITY | BOARD-<br>ROOM | THEATER | CLASS-<br>ROOM | U-SHAPE | BANQUET | COCKTAIL | CABARET |
|---------------------|-----|---------------|------------------|-----------------|----------------|---------|----------------|---------|---------|----------|---------|
| CRYSTAL<br>BALLROOM | 215 | 4.1           | 15x15            | 200             | 45             | 200     | 120            | 45      | 130     | 200      | 80      |
| BOARDROOM 1         | 22  | 2.2           | 6x4              | 10              | 10             | -       | -              | -       | -       | -        | -       |
| BOARDROOM 2         | 12  | 2.2           | <i>4x3</i>       | 6               | 6              | -       | -              | -       | -       | -        | -       |
| BOARDROOM 3         | 22  | 2.2           | <i>4x6</i>       | 10              | 10             | -       | -              | -       | -       | -        | -       |
| SALON 1             | 60  | 2.2           | 8x8              | 42              | 24             | 42      | 30             | 21      | 28      | 40       | 22      |
| SALON 2             | 41  | 2.2           | 7x6              | 30              | 18             | 30      | 24             | 19      | 20      | 30       | 16      |
| SALON 3             | 60  | 2.2           | 8x8              | 42              | 24             | 42      | 30             | 21      | 28      | 40       | 22      |
| SALON 4             | 56  | 2.2           | 7x8              | 42              | 24             | 42      | 30             | 21      | 28      | 40       | 22      |
| SALON 5             | 56  | 2.2           | 7x8              | 42              | 24             | 42      | 30             | 21      | 28      | 40       | 22      |
| SALON 1+2           | 105 | 2.2           | 13x8             | 72              | 32             | 72      | 36             | 32      | 40      | 70       | 32      |
| SALON 2+3           | 105 | 2.2           | 8x13             | 72              | 32             | 72      | 36             | 32      | 40      | 70       | 32      |
| SALON 1+2+3         | 165 | 2.2           | 8x21             | 110             | 42             | 90      | 54             | 42      | 60      | 110      | 48      |
| SALON 4+5           | 112 | 2.2           | 8x14             | 80              | 32             | 72      | 36             | 32      | 40      | 80       | 32      |
| BUSINESS<br>FOYER   | 70  | 2.2           | 10x7             | 150             | -              | -       | -              | -       | -       | 150      | -       |
| INDOOR<br>ROOFTOP   | 115 | 2.5           | 17x7             | 80              | -              | -       | -              | -       | 50      | 80       | -       |
| OUTDOOR<br>ROOFTOP  | 97  | 2.5           | 23x5             | 50              | -              | -       | -              | -       | 36      | 50       | -       |

- · Inspired communal spaces filled with local art
- 9 meeting rooms for 10 200 guests
- Impressive Crystal Ballroom with transparent cupola ceiling with and abundance of natural daylight
- Tailor-made local experiences throughout the city specifically for Almanac guests