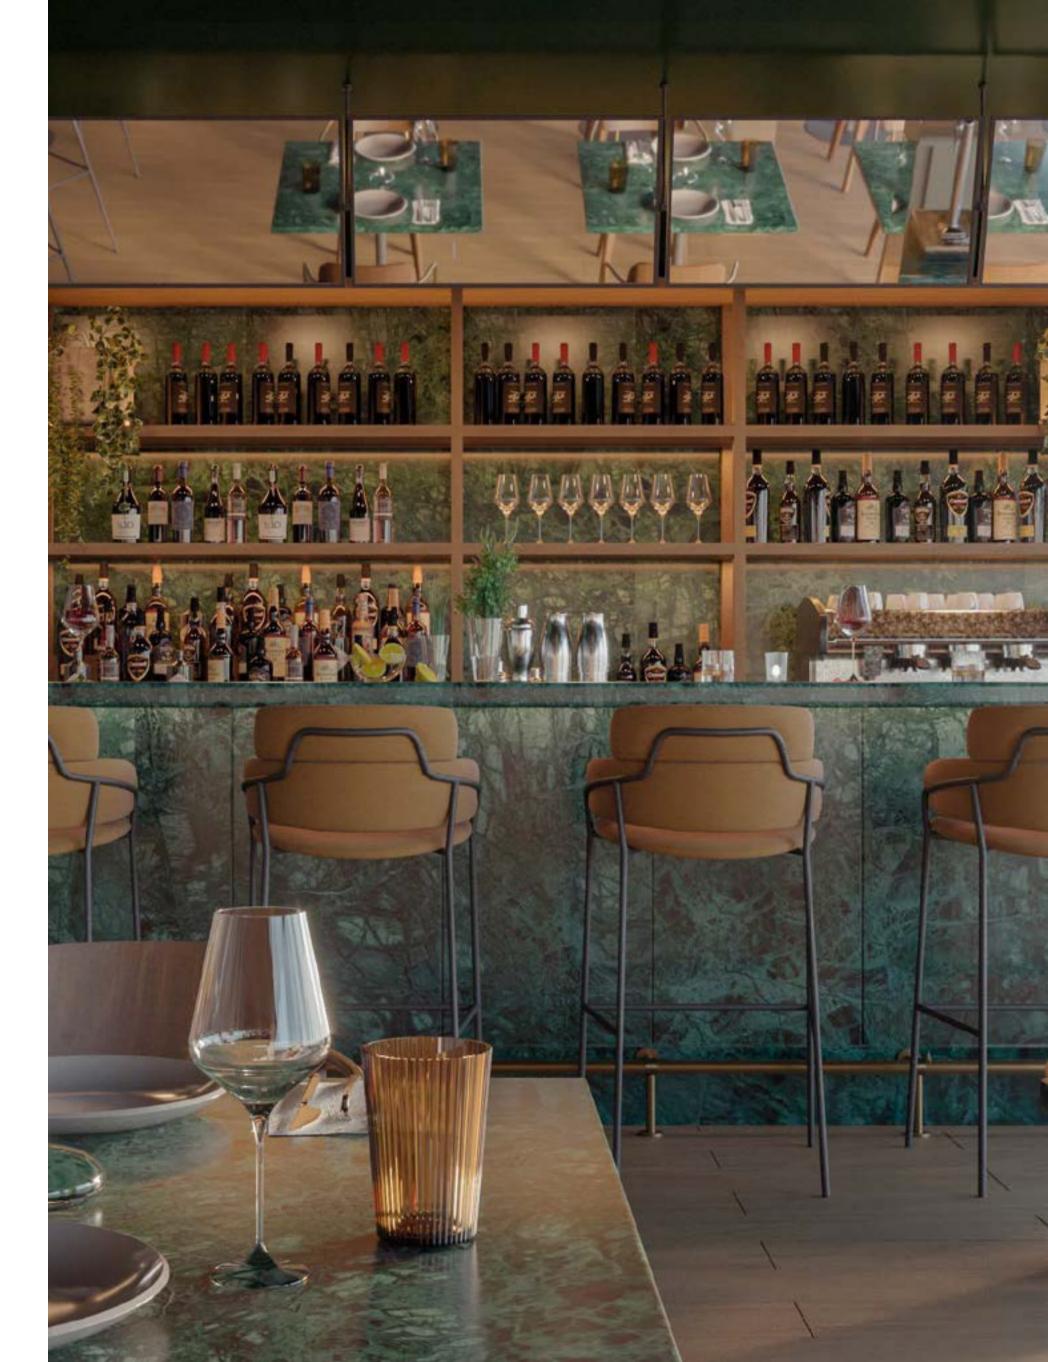

## **RESTAURANT & BARS**

A culinary journey of innovative, contemporary delicacies and treats presented throughout the entire hotel. Alcron Restaurant that celebrates local produce in a modern interpretation, art-deco-inspired cocktail bar, specialty coffee shop with nutritionists' approach, and rooftop terrace with views of Prague castle.

# RESTAURANT

Be inspired by elevated innovative plantforward cuisine celebrating local produce and the culinary heritage of Central Europe and the hotel itself. Fresh modern design proudly pairs with its historical features, including heritage crystal chandeliers.

## BAR

Sip craft cocktails while taking in a modern vibe at one of the coolest bars in Prague. Let the good times roll with professional cocktails and drinks in a unique and intimate setting.