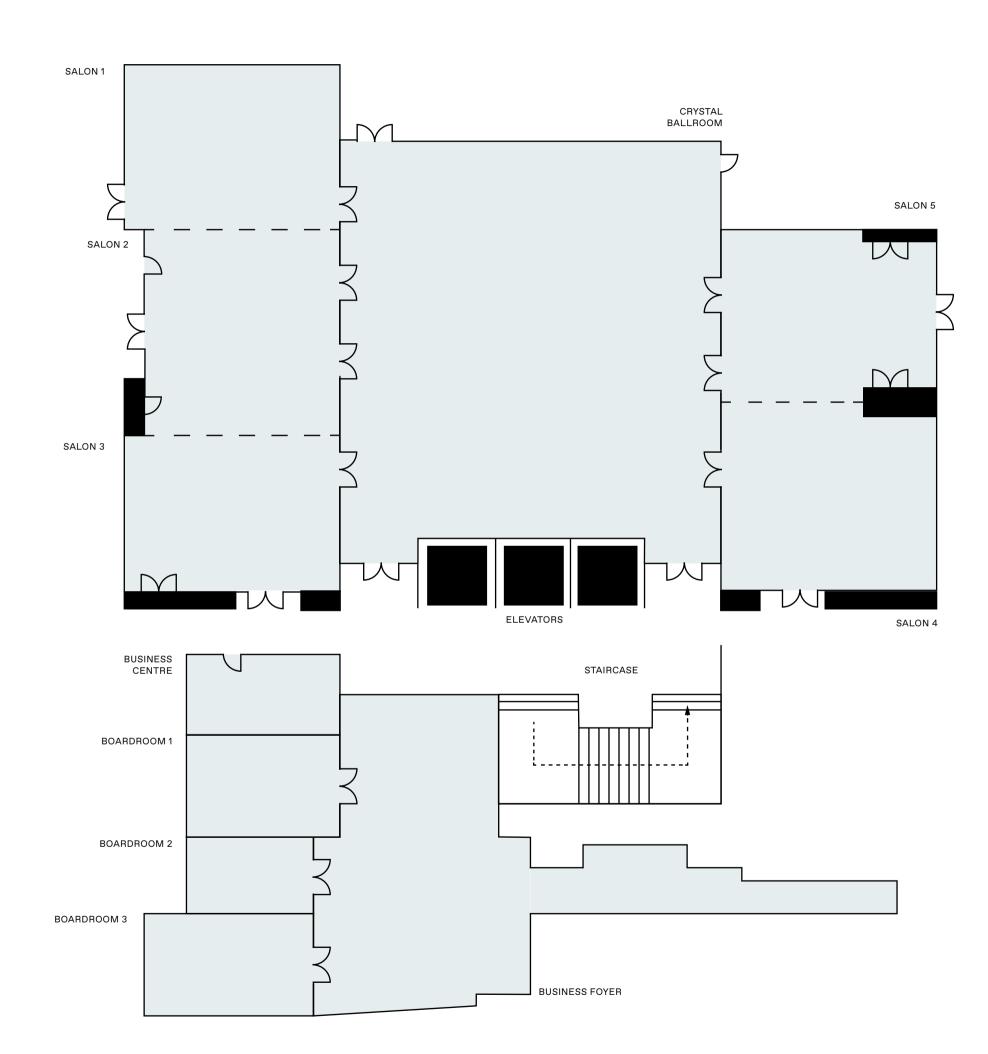

# MEETING & EVENT SPACES

From our iconic Crystal Ballroom under a glass atrium roof with adjoining meeting rooms and space of total 544 m2 to the newest hotspot at our Rooftop, the choice for impressing is yours.

## FACTS & FIGURES

| ROOM                | SQM | HEIGHT<br>(M) | ROOM<br>DIM. (M) | MAX<br>CAPACITY | BOARD-<br>ROOM | THEATER | CLASS-<br>ROOM | U-SHAPE | BANQUET | COCKTAIL | CABARET |
|---------------------|-----|---------------|------------------|-----------------|----------------|---------|----------------|---------|---------|----------|---------|
| CRYSTAL<br>BALLROOM | 215 | 4.1           | 15x15            | 200             | 45             | 200     | 120            | 45      | 130     | 200      | 80      |
| BOARDROOM 1         | 22  | 2.2           | 6x4              | 10              | 10             | -       | -              | -       | -       | -        | -       |
| BOARDROOM 2         | 12  | 2.2           | <i>4x3</i>       | 6               | 6              | -       | -              | -       | -       | -        | -       |
| BOARDROOM 3         | 22  | 2.2           | <i>4x6</i>       | 10              | 10             | -       | -              | -       | -       | -        | -       |
| SALON 1             | 60  | 2.2           | 8x8              | 42              | 24             | 42      | 30             | 21      | 28      | 40       | 22      |
| SALON 2             | 41  | 2.2           | 7x6              | 30              | 18             | 30      | 24             | 19      | 20      | 30       | 16      |
| SALON 3             | 60  | 2.2           | 8x8              | 42              | 24             | 42      | 30             | 21      | 28      | 40       | 22      |
| SALON 4             | 56  | 2.2           | 7x8              | 42              | 24             | 42      | 30             | 21      | 28      | 40       | 22      |
| SALON 5             | 56  | 2.2           | 7x8              | 42              | 24             | 42      | 30             | 21      | 28      | 40       | 22      |
| SALON 1+2           | 105 | 2.2           | 13x8             | 72              | 32             | 72      | 36             | 32      | 40      | 70       | 32      |
| SALON 2+3           | 105 | 2.2           | 8x13             | 72              | 32             | 72      | 36             | 32      | 40      | 70       | 32      |
| SALON 1+2+3         | 165 | 2.2           | 8x21             | 110             | 42             | 90      | 54             | 42      | 60      | 110      | 48      |
| SALON 4+5           | 112 | 2.2           | 8x14             | 80              | 32             | 72      | 36             | 32      | 40      | 80       | 32      |
| BUSINESS<br>FOYER   | 70  | 2.2           | 10x7             | 150             | -              | -       | -              | -       | -       | 150      | -       |
| INDOOR<br>ROOFTOP   | 115 | 2.5           | 17x7             | 80              | -              | -       | -              | -       | 50      | 80       | -       |
| OUTDOOR<br>ROOFTOP  | 97  | 2.5           | 23x5             | 50              | -              | -       | -              | -       | 36      | 50       | -       |