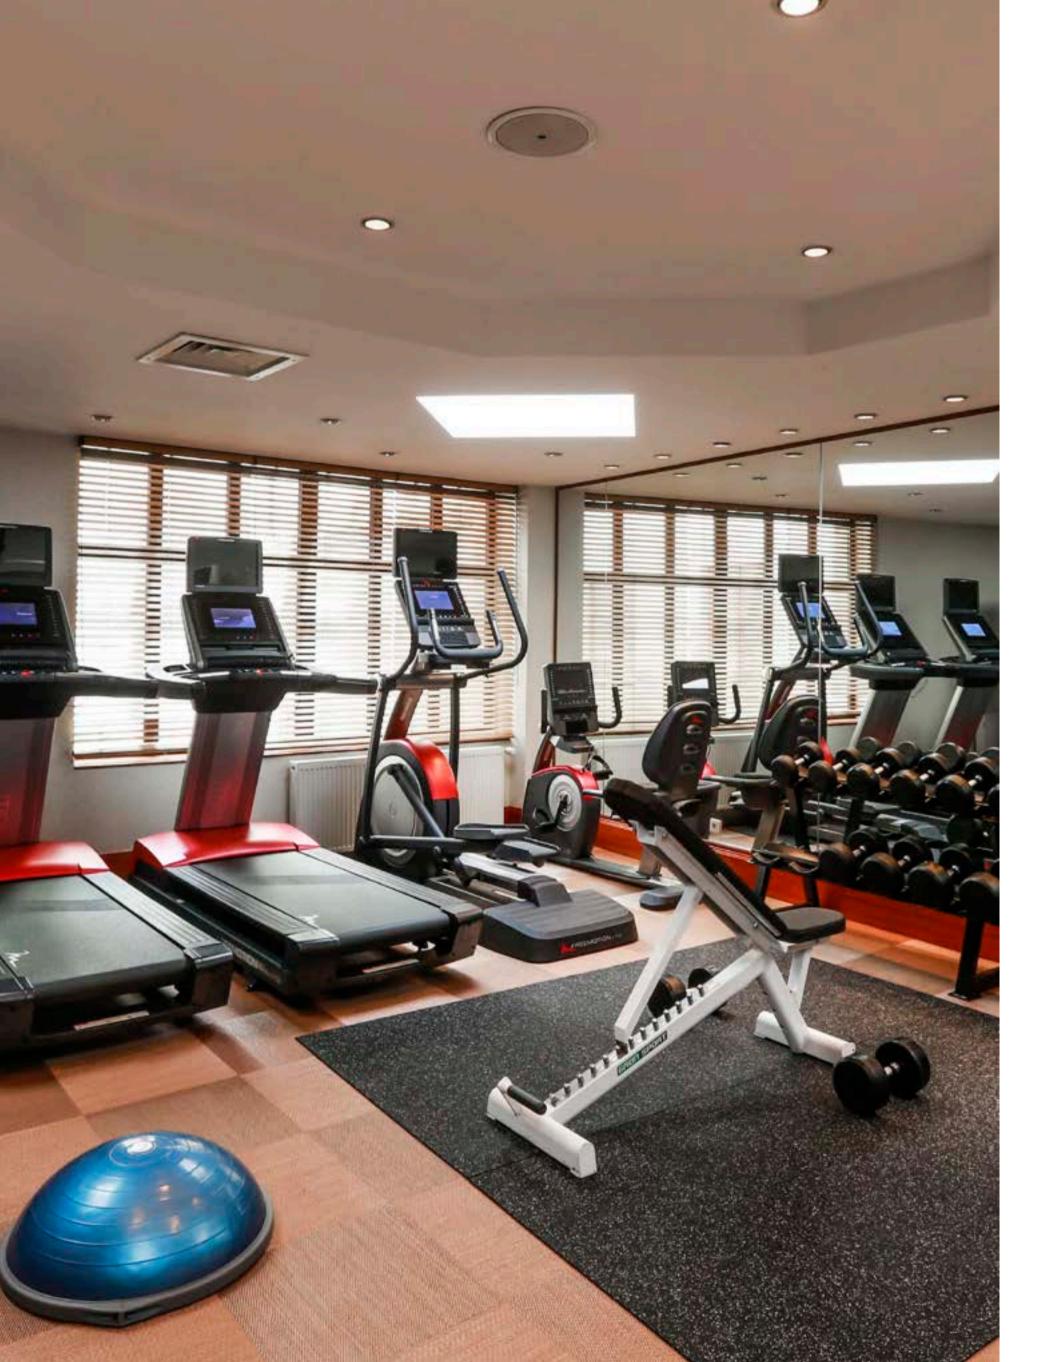

## **ALMANAC X WELLNESS**

Fully equipped gym with sauna and treatment room.

01 ABOUT ALMANAC X

## WORKOUT

Find everything you need for your personal training regime. A fully equipped modern fitness centre is open 24 hours a day for your convenience and includes a sauna exclusively for our hotel guests.

#### FEATURES AND SERVICES

- Luxury lifestyle hotel located in the heart of the city, in walking distance to shopping area, bars, restaurants, recreational area and most sought-after sights
- Locally inspired restaurant and bar
- Elias Coffee shop with fair trade coffee and nutritional food
- · Treatment room & sauna
- · Fully equipped fitness room