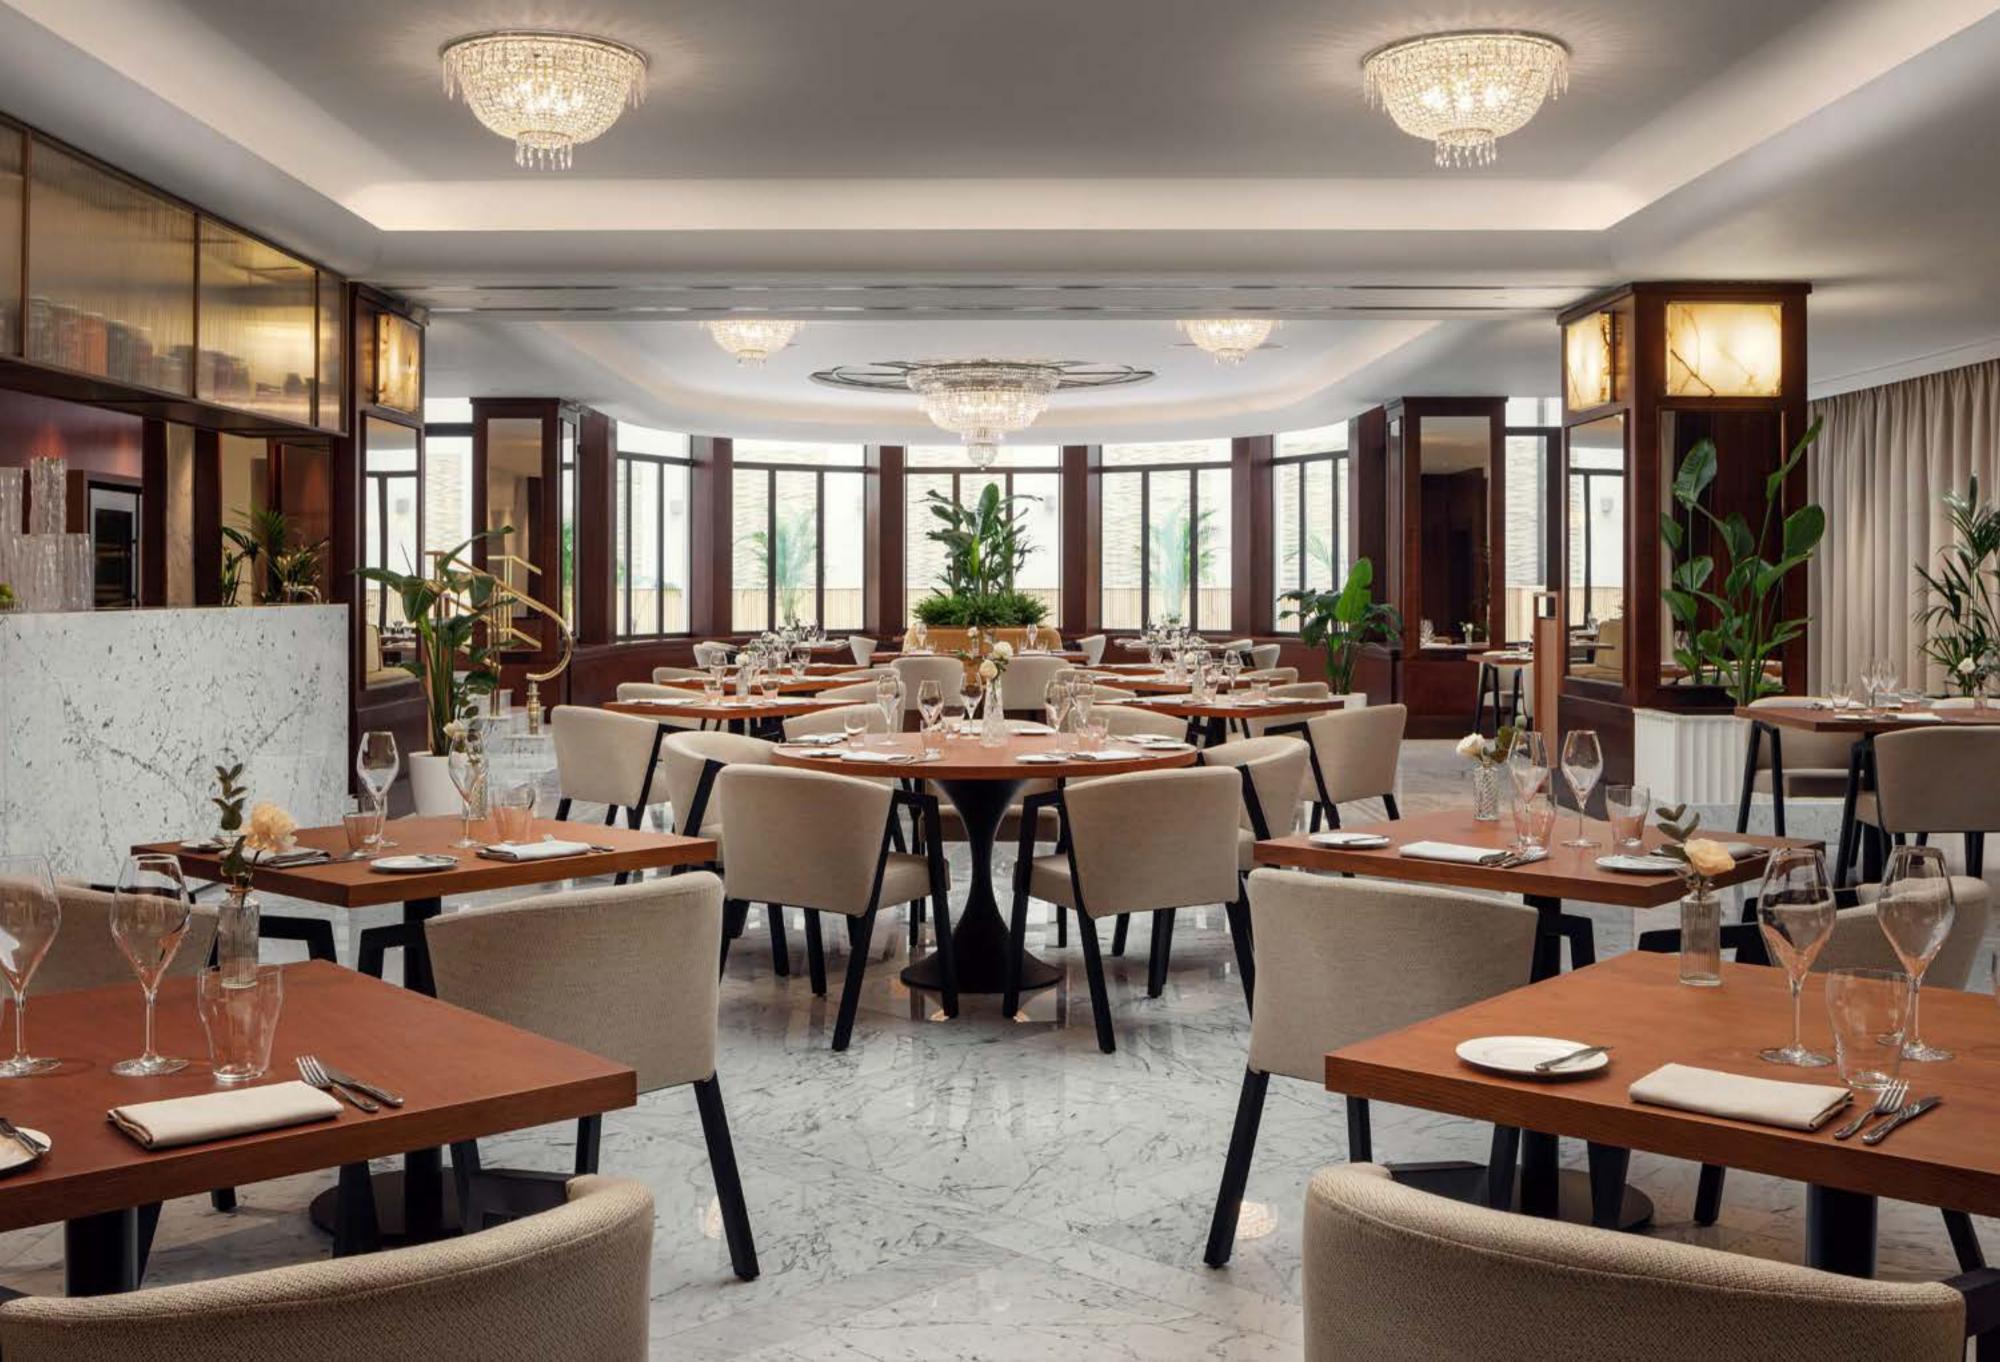

## **RESTAURANT & BARS**

A culinary journey of innovative, contemporary delicacies and treats presented throughout the entire hotel. Alcron Restaurant that celebrates local produce in a modern interpretation, art-deco-inspired cocktail bar, specialty coffee shop with nutritionists' approach, and rooftop terrace with views of Prague castle.

# RESTAURANT

Be inspired by elevated innovative plantforward cuisine celebrating local produce and the culinary heritage of Central Europe and the hotel itself. Fresh modern design proudly pairs with its historical features, including heritage crystal chandeliers.