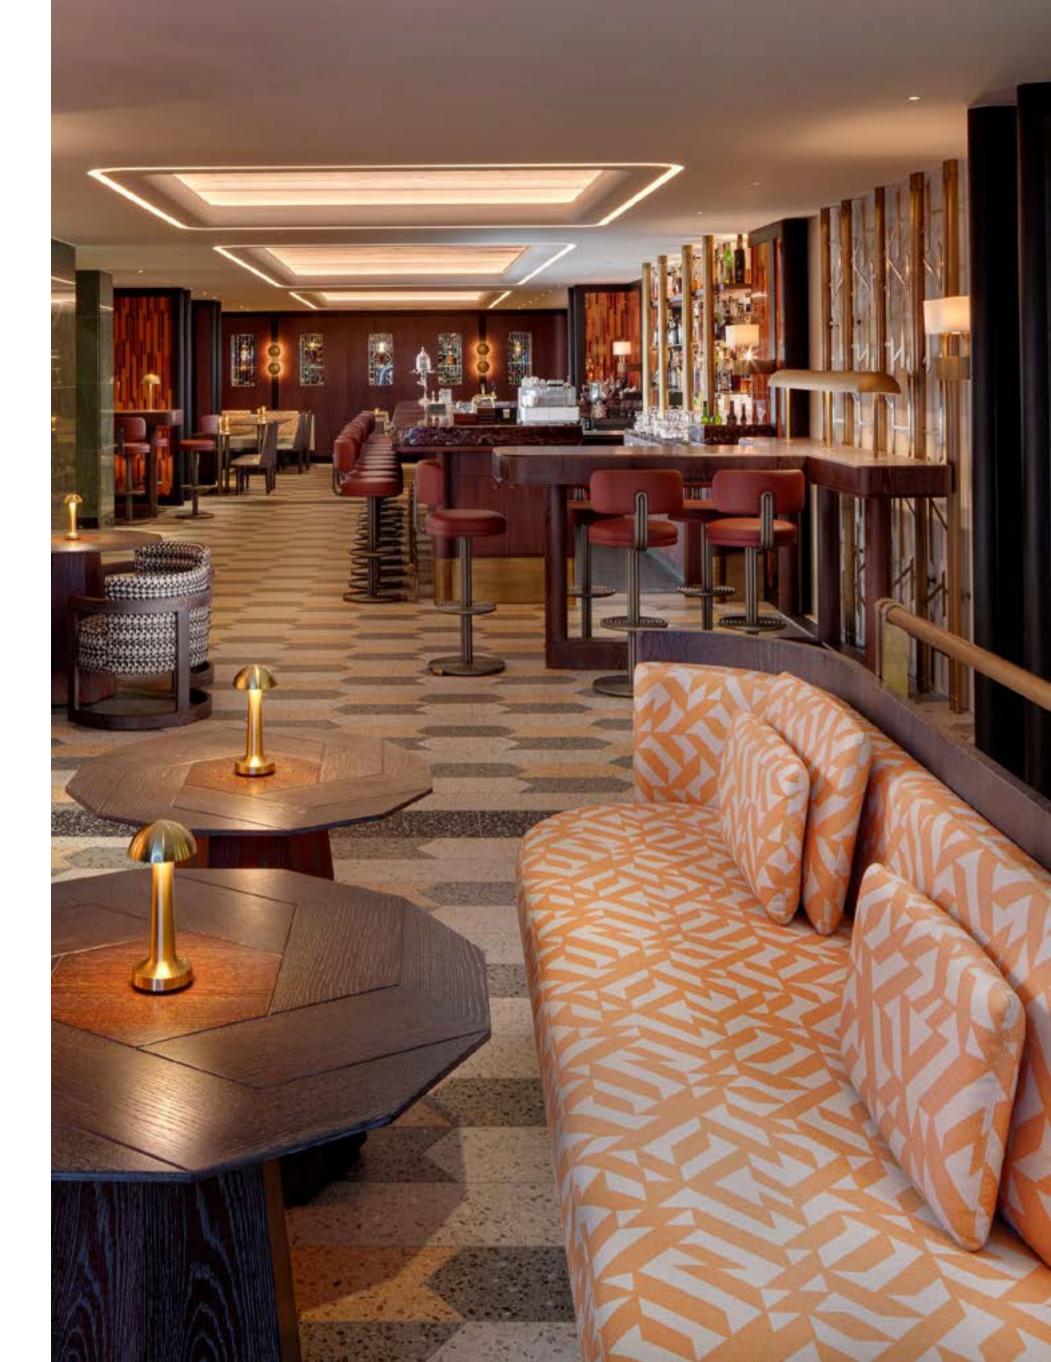

# RESTAURANT

Be inspired by elevated innovative plantforward cuisine celebrating local produce and the culinary heritage of Central Europe and the hotel itself. Fresh modern design proudly pairs with its historical features, including heritage crystal chandeliers.

## BAR

Sip craft cocktails while taking in a modern vibe at one of the coolest bars in Prague. Let the good times roll with professional cocktails and drinks in a unique and intimate setting.