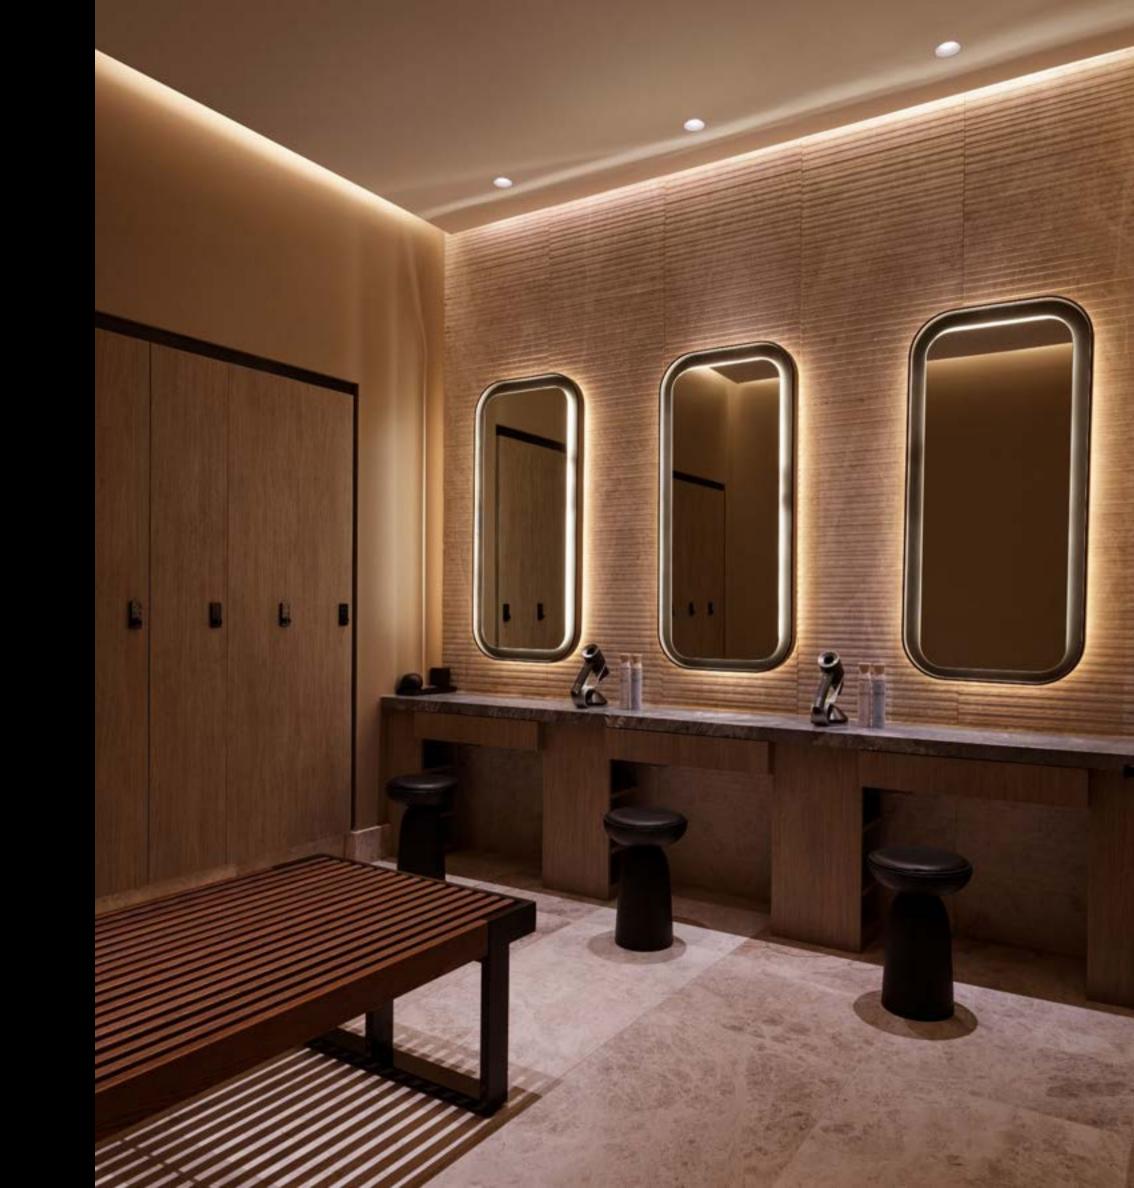

## GENDER SPECIFIC LOCKER ROOMS WITH

- . SHOWERS
- DRY SAUNA
- . DYSON HAIR DRYERS