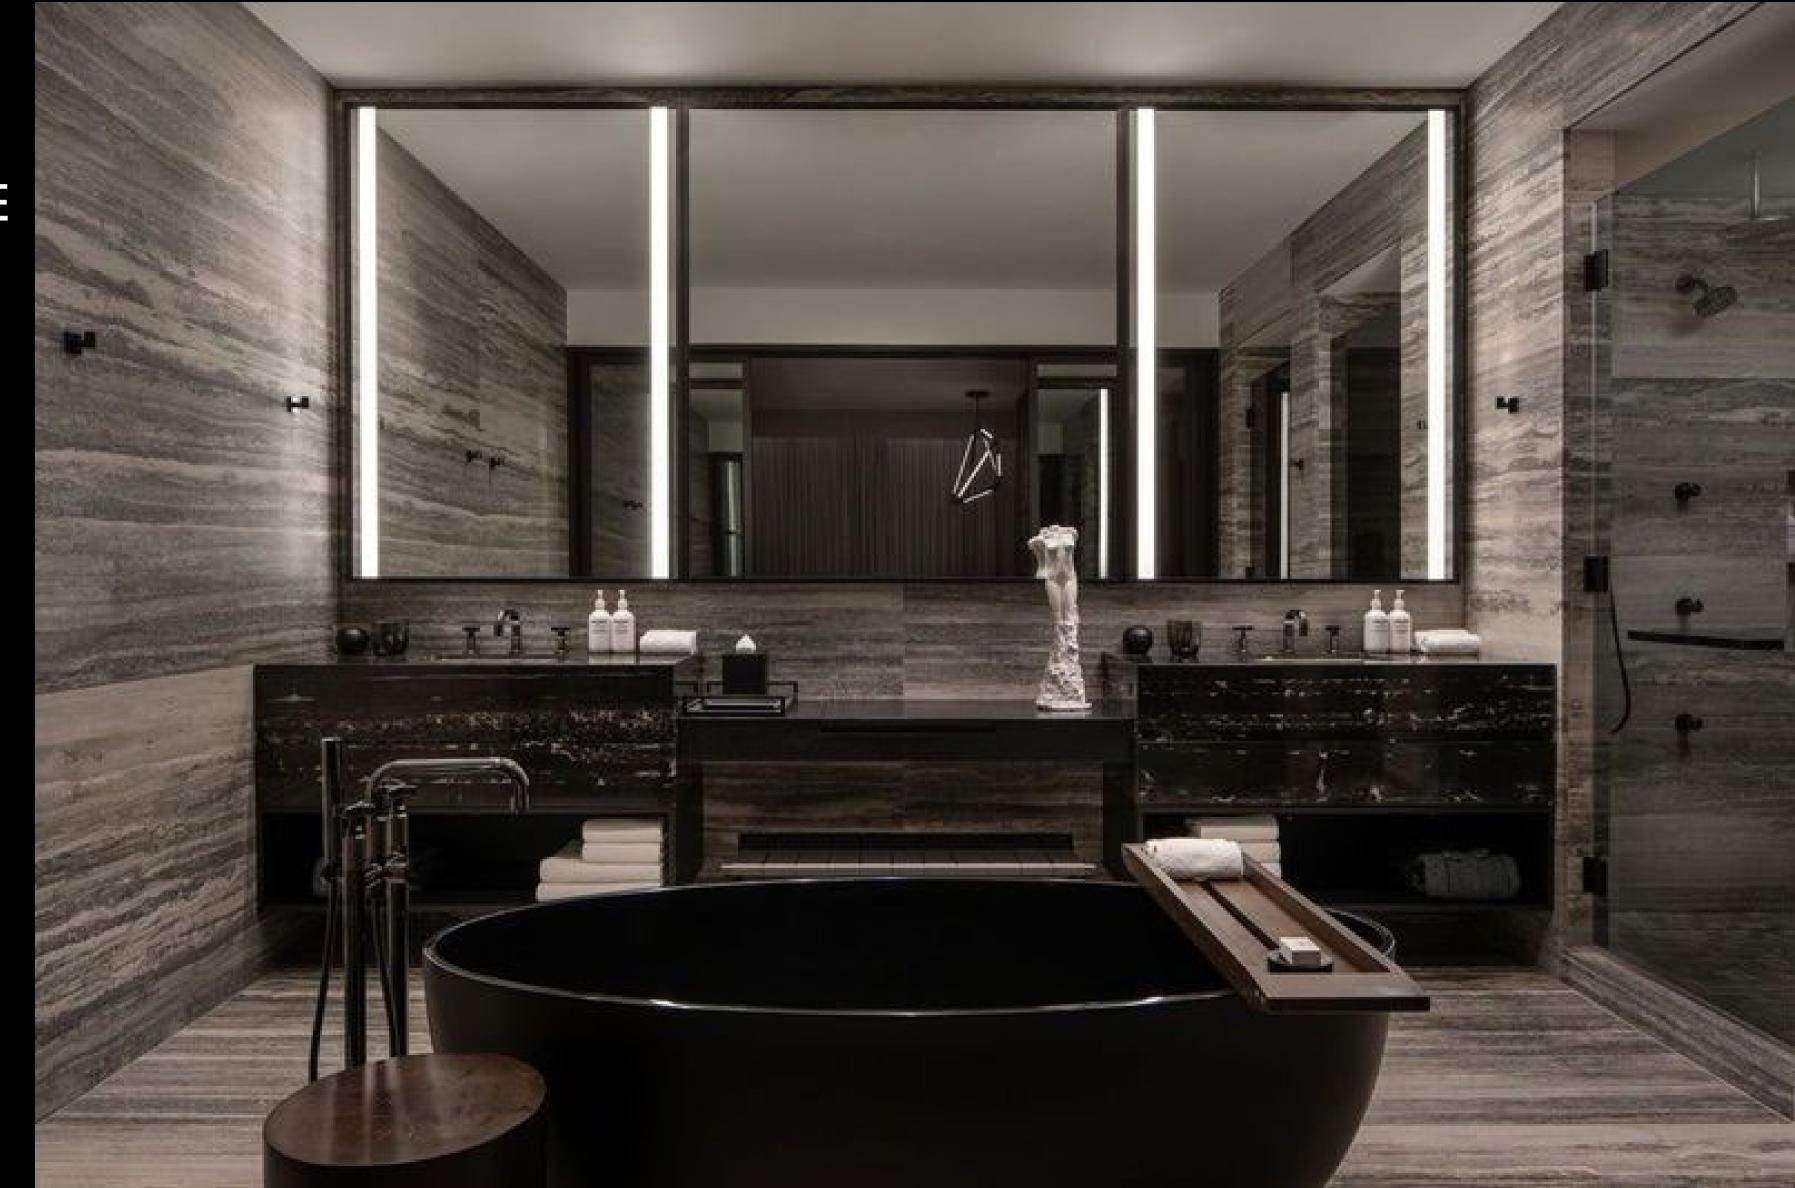

# DELUXE DOUBLE ROOM

420 sq ft (39 sq m) City views

ROOM BATHROOM

## ROOM FEATURES

Dark, Quiet, Cool sleep chamber

Custom, handcrafted, all-natural fiber beds

Total blackout window shades

Clinical grade filtered air

Filtered water

Acoustically isolated guest rooms

Custom Grown Alchemist bath products

AM & PM rituals

Curated RoomBar

10-foot floor-to-ceiling windows

Complimentary in-room Nespresso