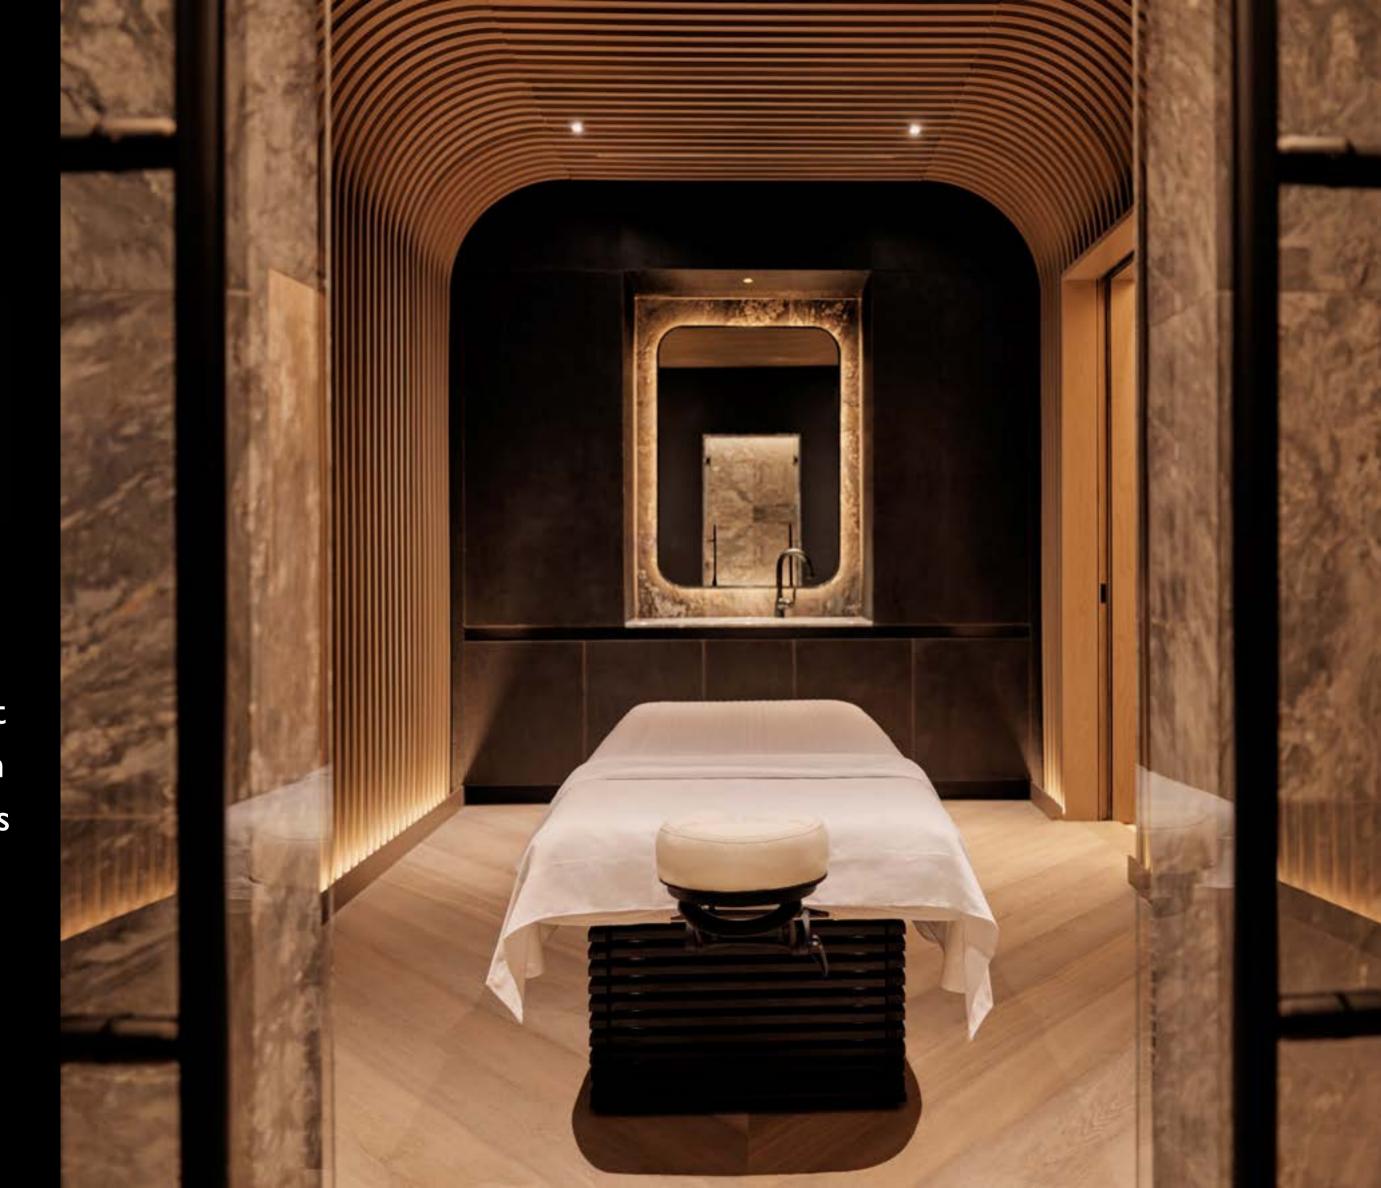

# THE SPA by

INNER + OUTER BODY EXCELLENCE

The Spa by Equinox Hotels redefines the art and science of restoration. Wind down with spa rituals – from massages and luxury facials to technology-driven treatments like cryotherapy and infrared sauna.

### 6 MULTIFUNCTION TREATMENT ROOMS

. 1 treatment room has an ensuite shower

# THE EXPERIENCE

**MASSAGES** 

**FACIALS** 

**BODY TREATMENTS** 

ACUPUNCTURE

ICOONE ROBODERM

MLX 13DOME

CRYOTHERAPY

INFRARED SAUNA

QUANTUM HARMONICS

MEDI SPA SERVICES:

- . MORPHEUS 8
- . RADIO FREQUENCY
- . LASER SKIN RESURFACING

IV VITAMIN DRIPS

ACUPUNCTURE

HAIR SERVICES