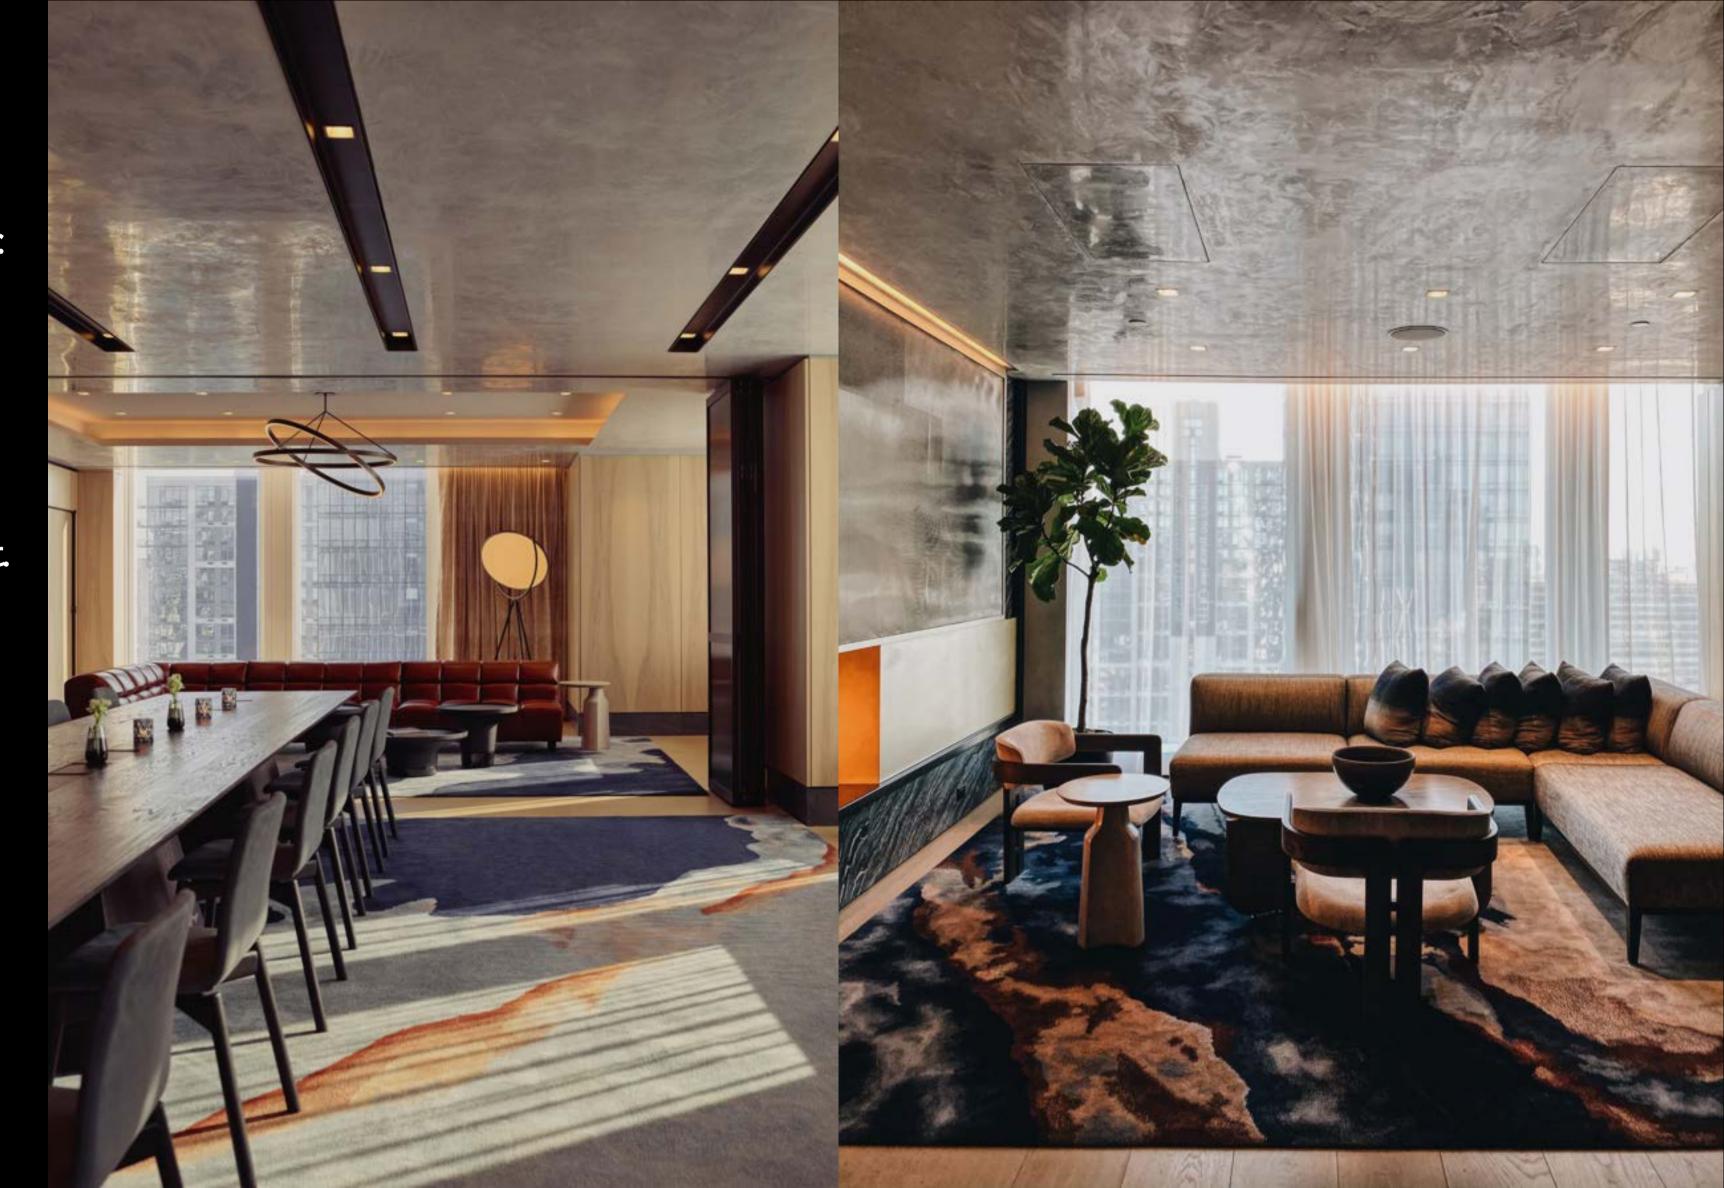

## PRIVATE DINING

Located on the 25th Floor.

Can accommodate between 30 to 100 guests depending on room layout.

Either 1 full space or 3 smaller rooms