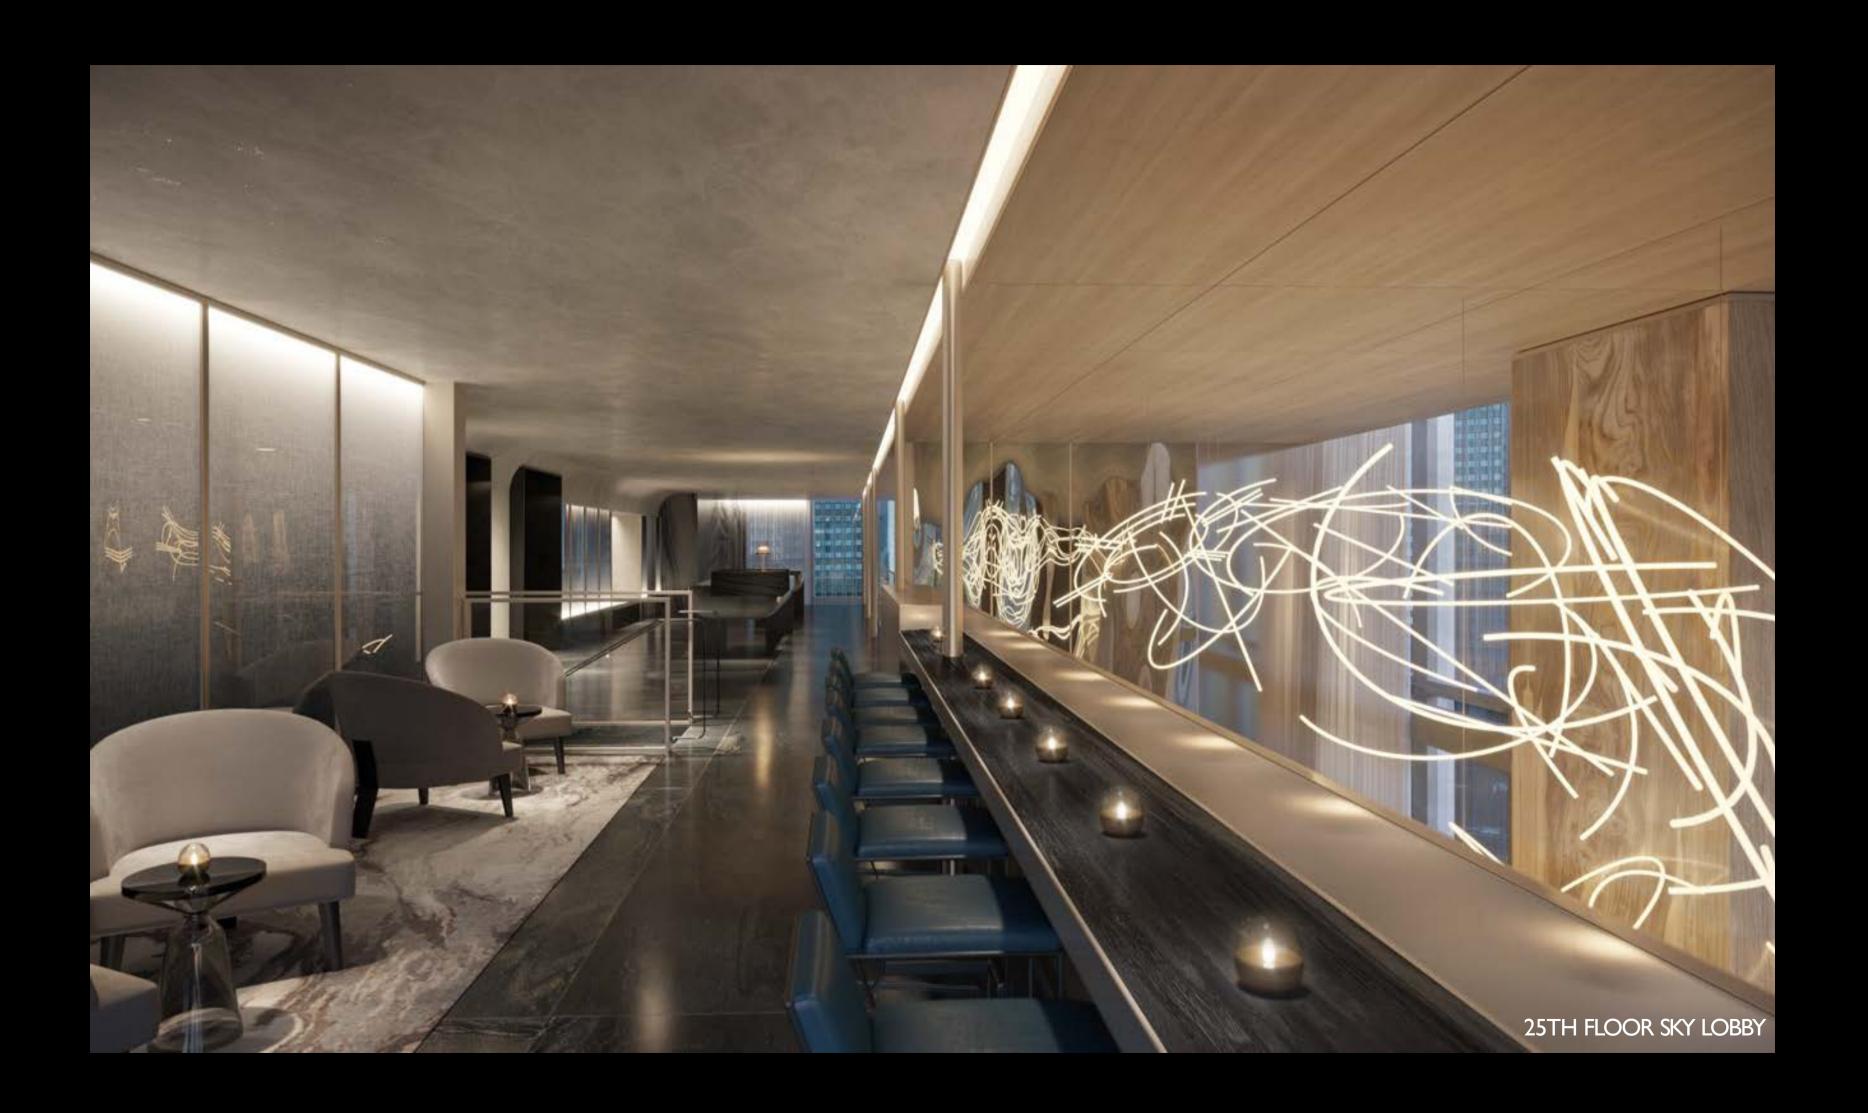

## PRIVATE DINING

Located on the 25th Floor.

Can accommodate between 30 to 100 guests depending on room layout.

Either 1 full space or 3 smaller rooms