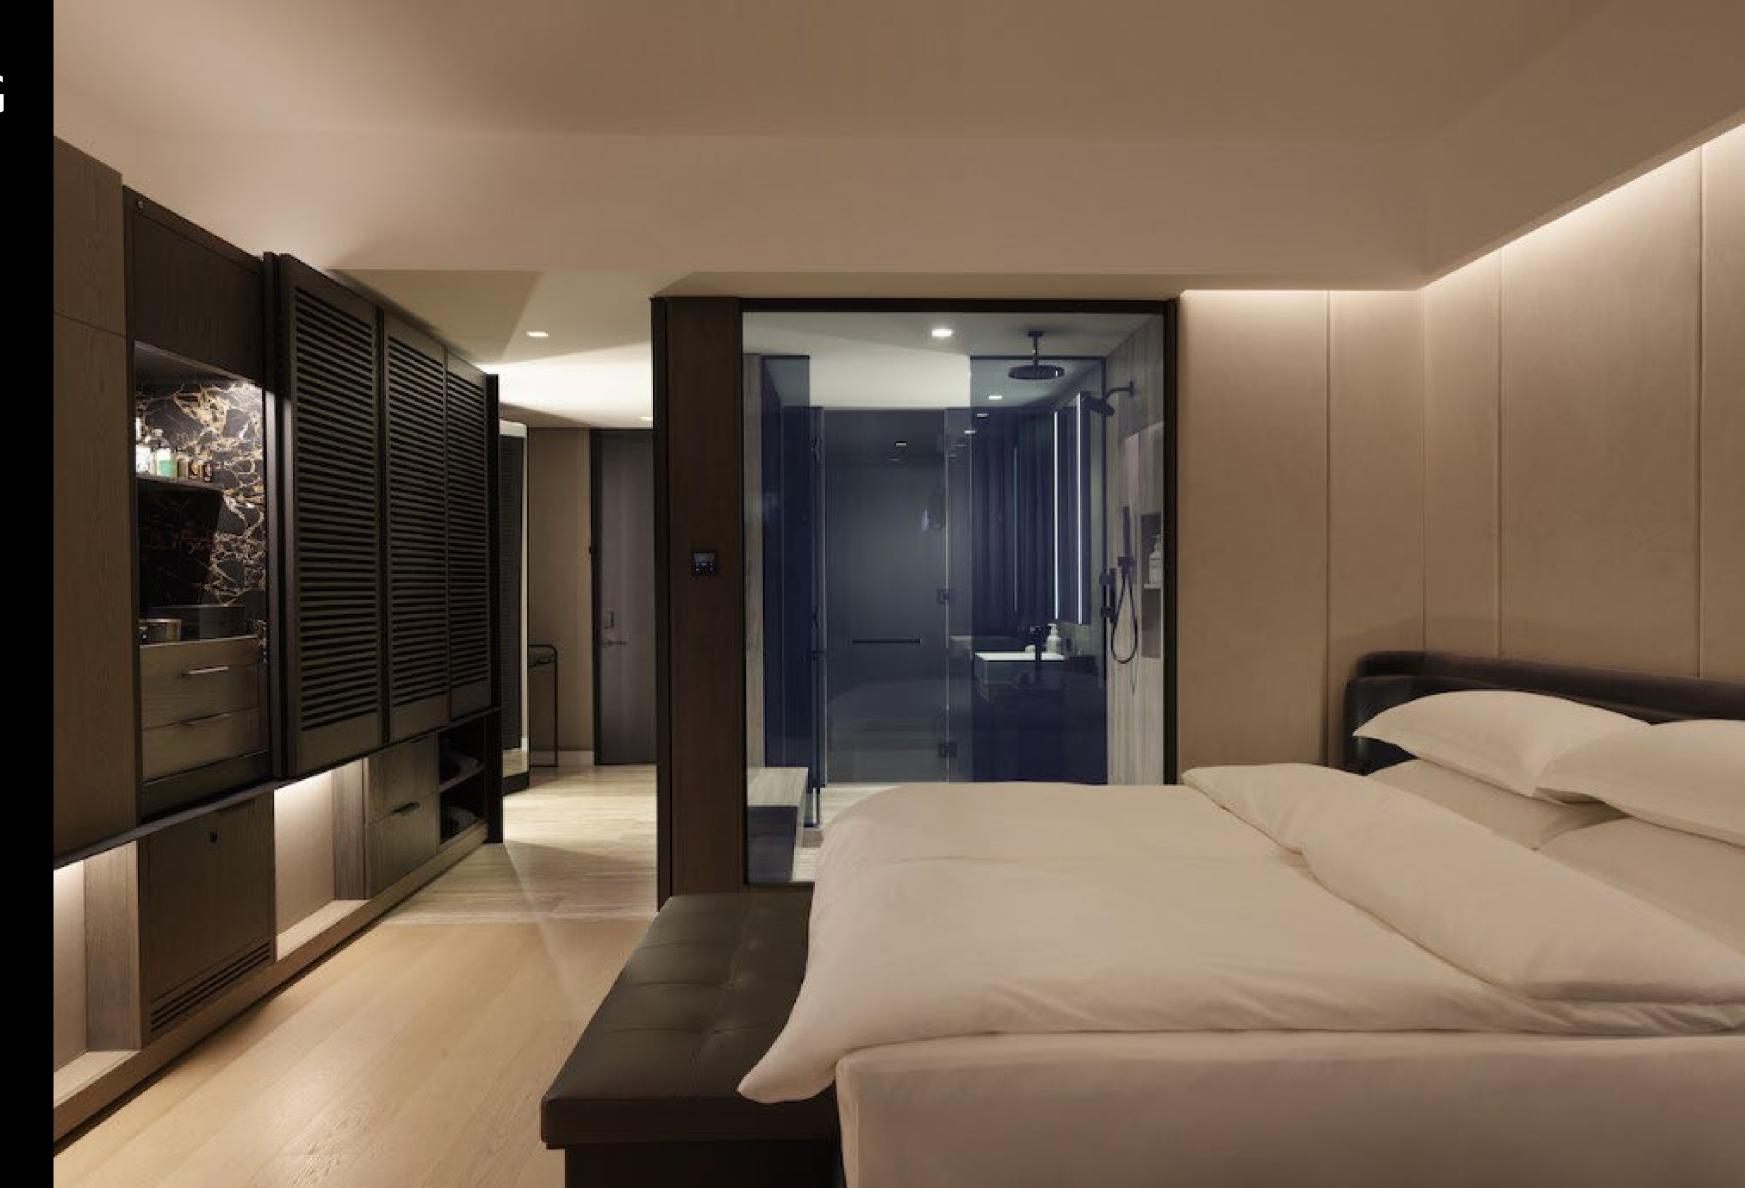

# DELUXE KING ROOM

400 sq ft (37 sq m) City or River views

## ROOM FEATURES

Dark, Quiet, Cool sleep chamber

Custom, handcrafted, all-natural fiber beds

Total blackout window shades

Clinical grade filtered air

Filtered water

Acoustically isolated guest rooms

Custom Grown Alchemist bath products

AM & PM rituals

Curated RoomBar

10-foot floor-to-ceiling windows

Complimentary in-room Nespresso