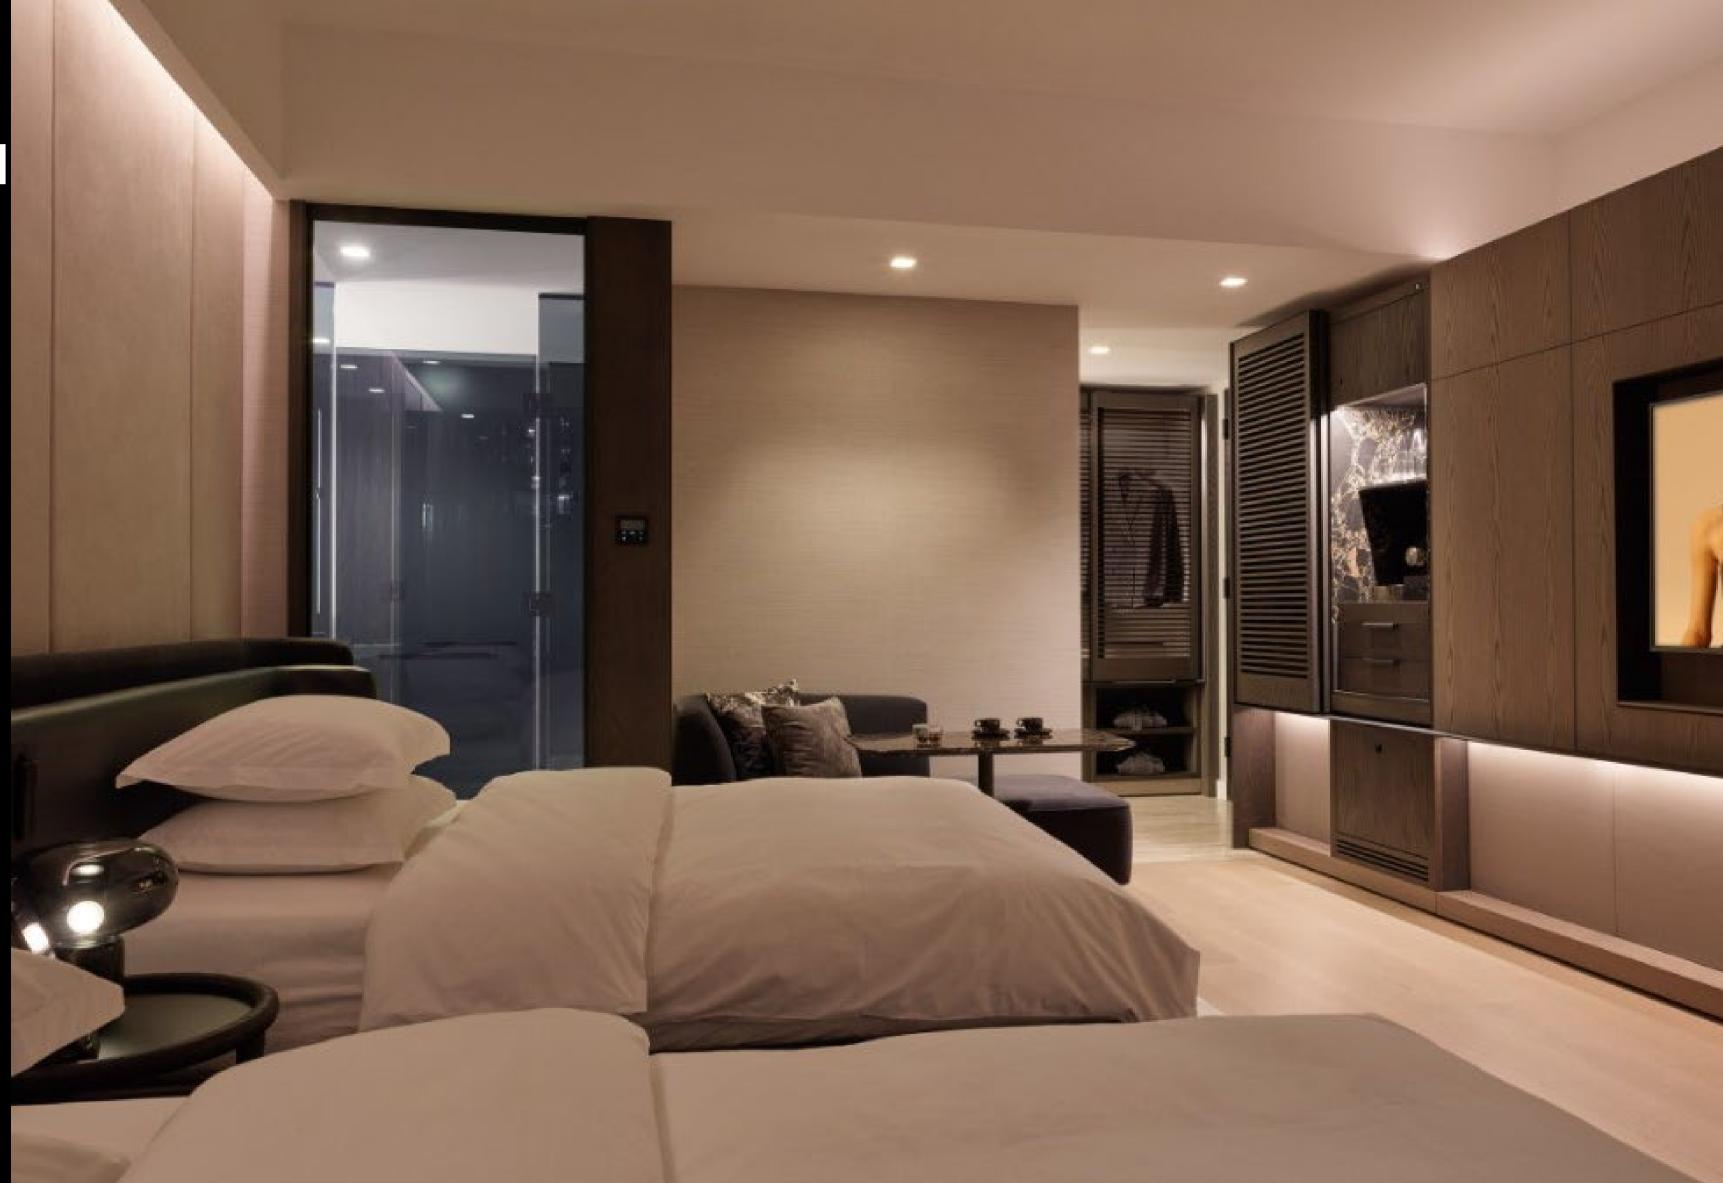

# DELUXE DOUBLE ROOM

420 sq ft (39 sq m) City views

ROOM BATHROOM

## ROOM FEATURES

Dark, Quiet, Cool sleep chamber

Custom, handcrafted, all-natural fiber beds

Total blackout window shades

Clinical grade filtered air

Filtered water

Acoustically isolated guest rooms

Custom Grown Alchemist bath products

AM & PM rituals

Curated RoomBar

10-foot floor-to-ceiling windows

Complimentary in-room Nespresso