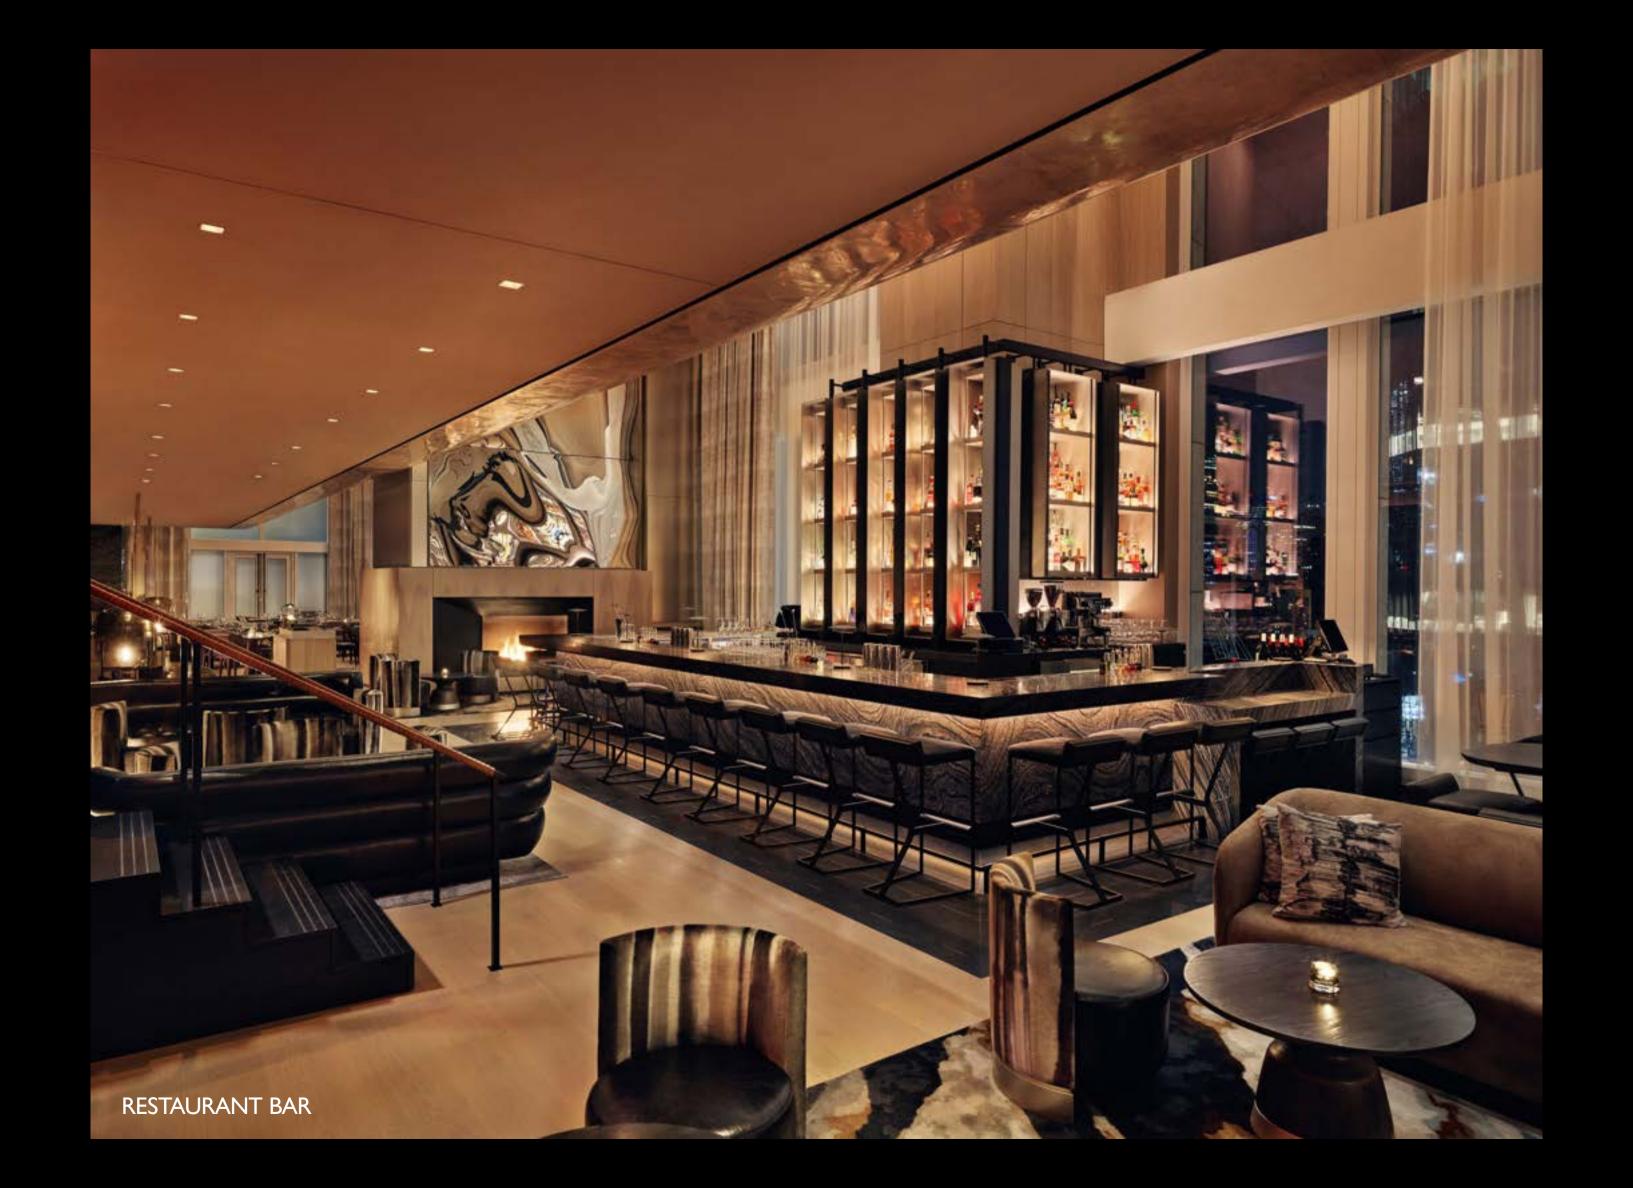

# ELECTRIC LEMON

EAT. MEET. PLAY

Electric Lemon, a seasonal American restaurant, celebrates the passionate farmers, growers and artisans of the Mid-Atlantic, transforming their pristine products into clean, conscious cuisine that puts flavor at the forefront. Whether you choose to dine indoors or bask in the beauty of our expansive 8,000 sq ft terrace at Electric Lemon overlooking the Hudson River; every moment is a feast for the senses.