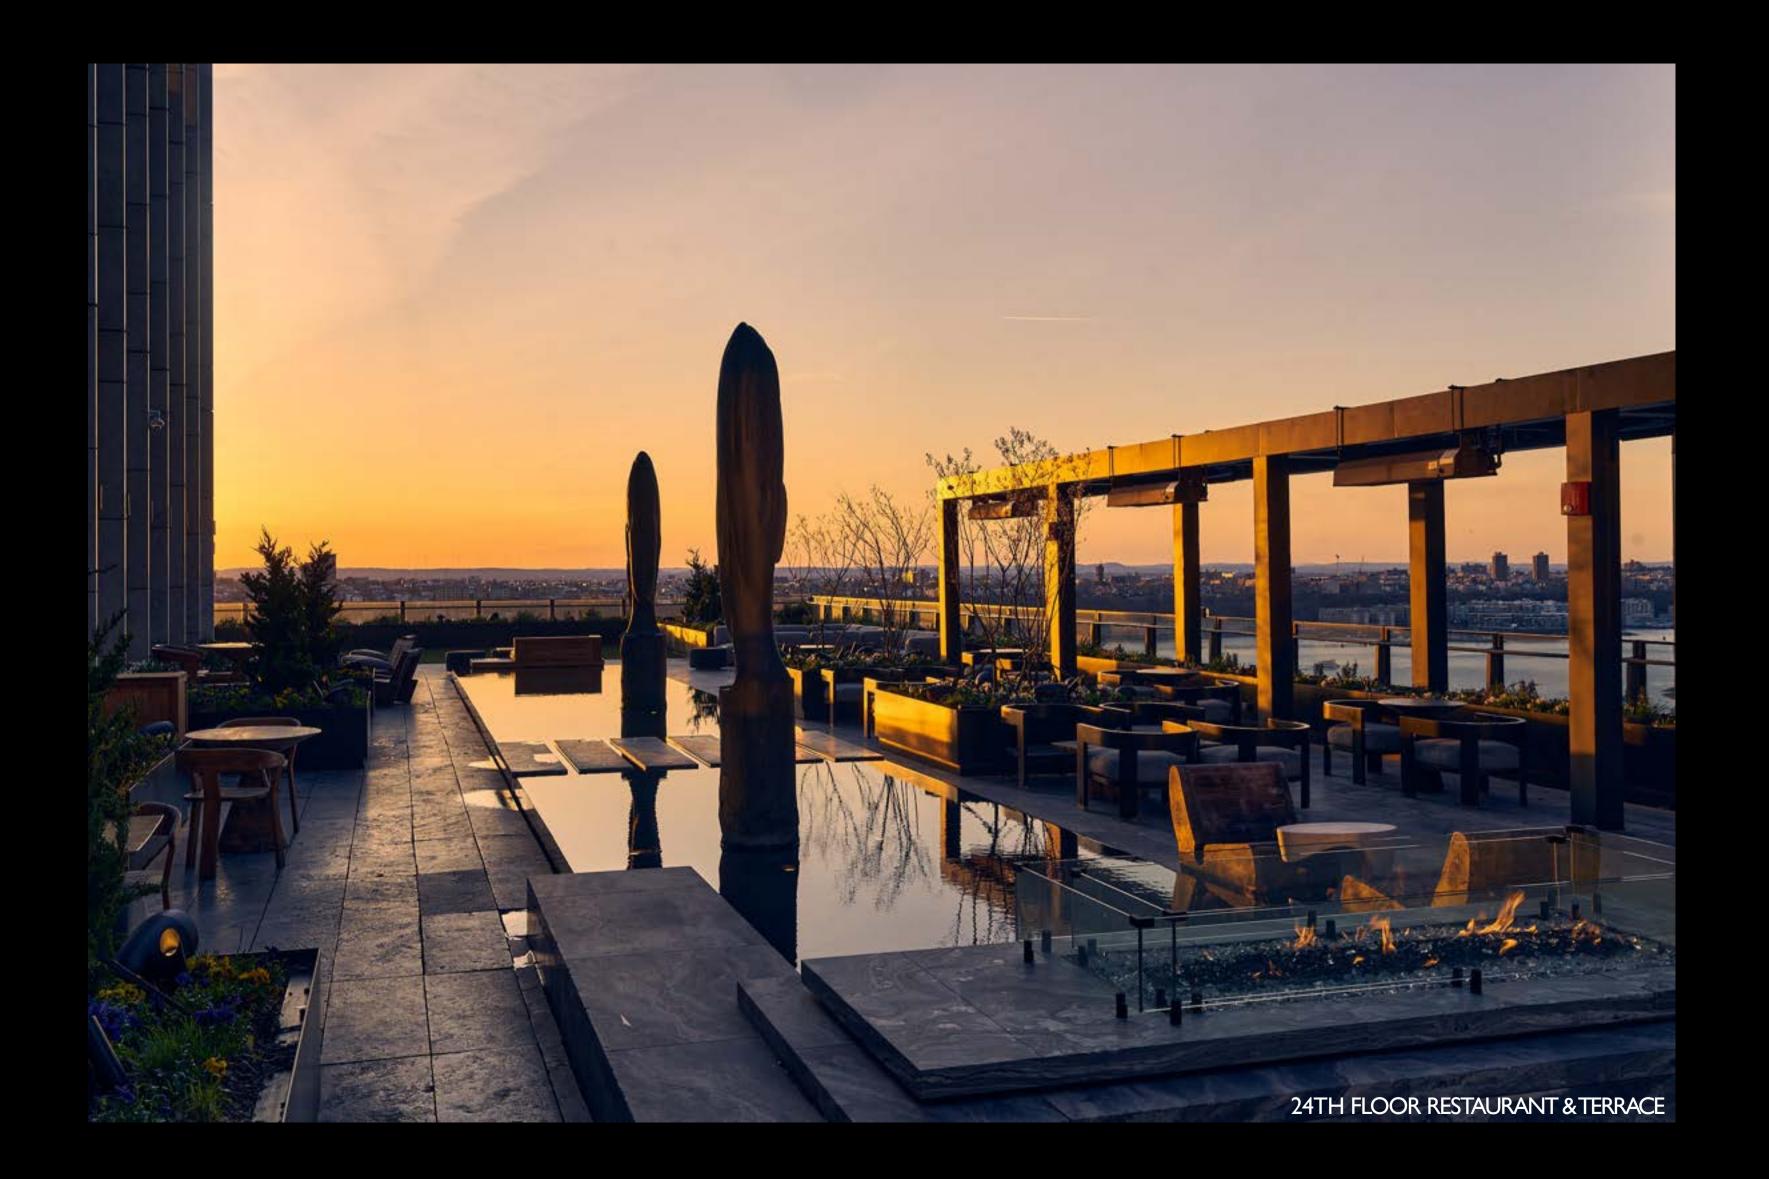

# ELECTRIC LEMON

EAT. MEET. PLAY

Electric Lemon, a seasonal American restaurant, celebrates the passionate farmers, growers and artisans of the Mid-Atlantic, transforming their pristine products into clean, conscious cuisine that puts flavor at the forefront. Whether you choose to dine indoors or bask in the beauty of our expansive 8,000 sq ft terrace at Electric Lemon overlooking the Hudson River; every moment is a feast for the senses.