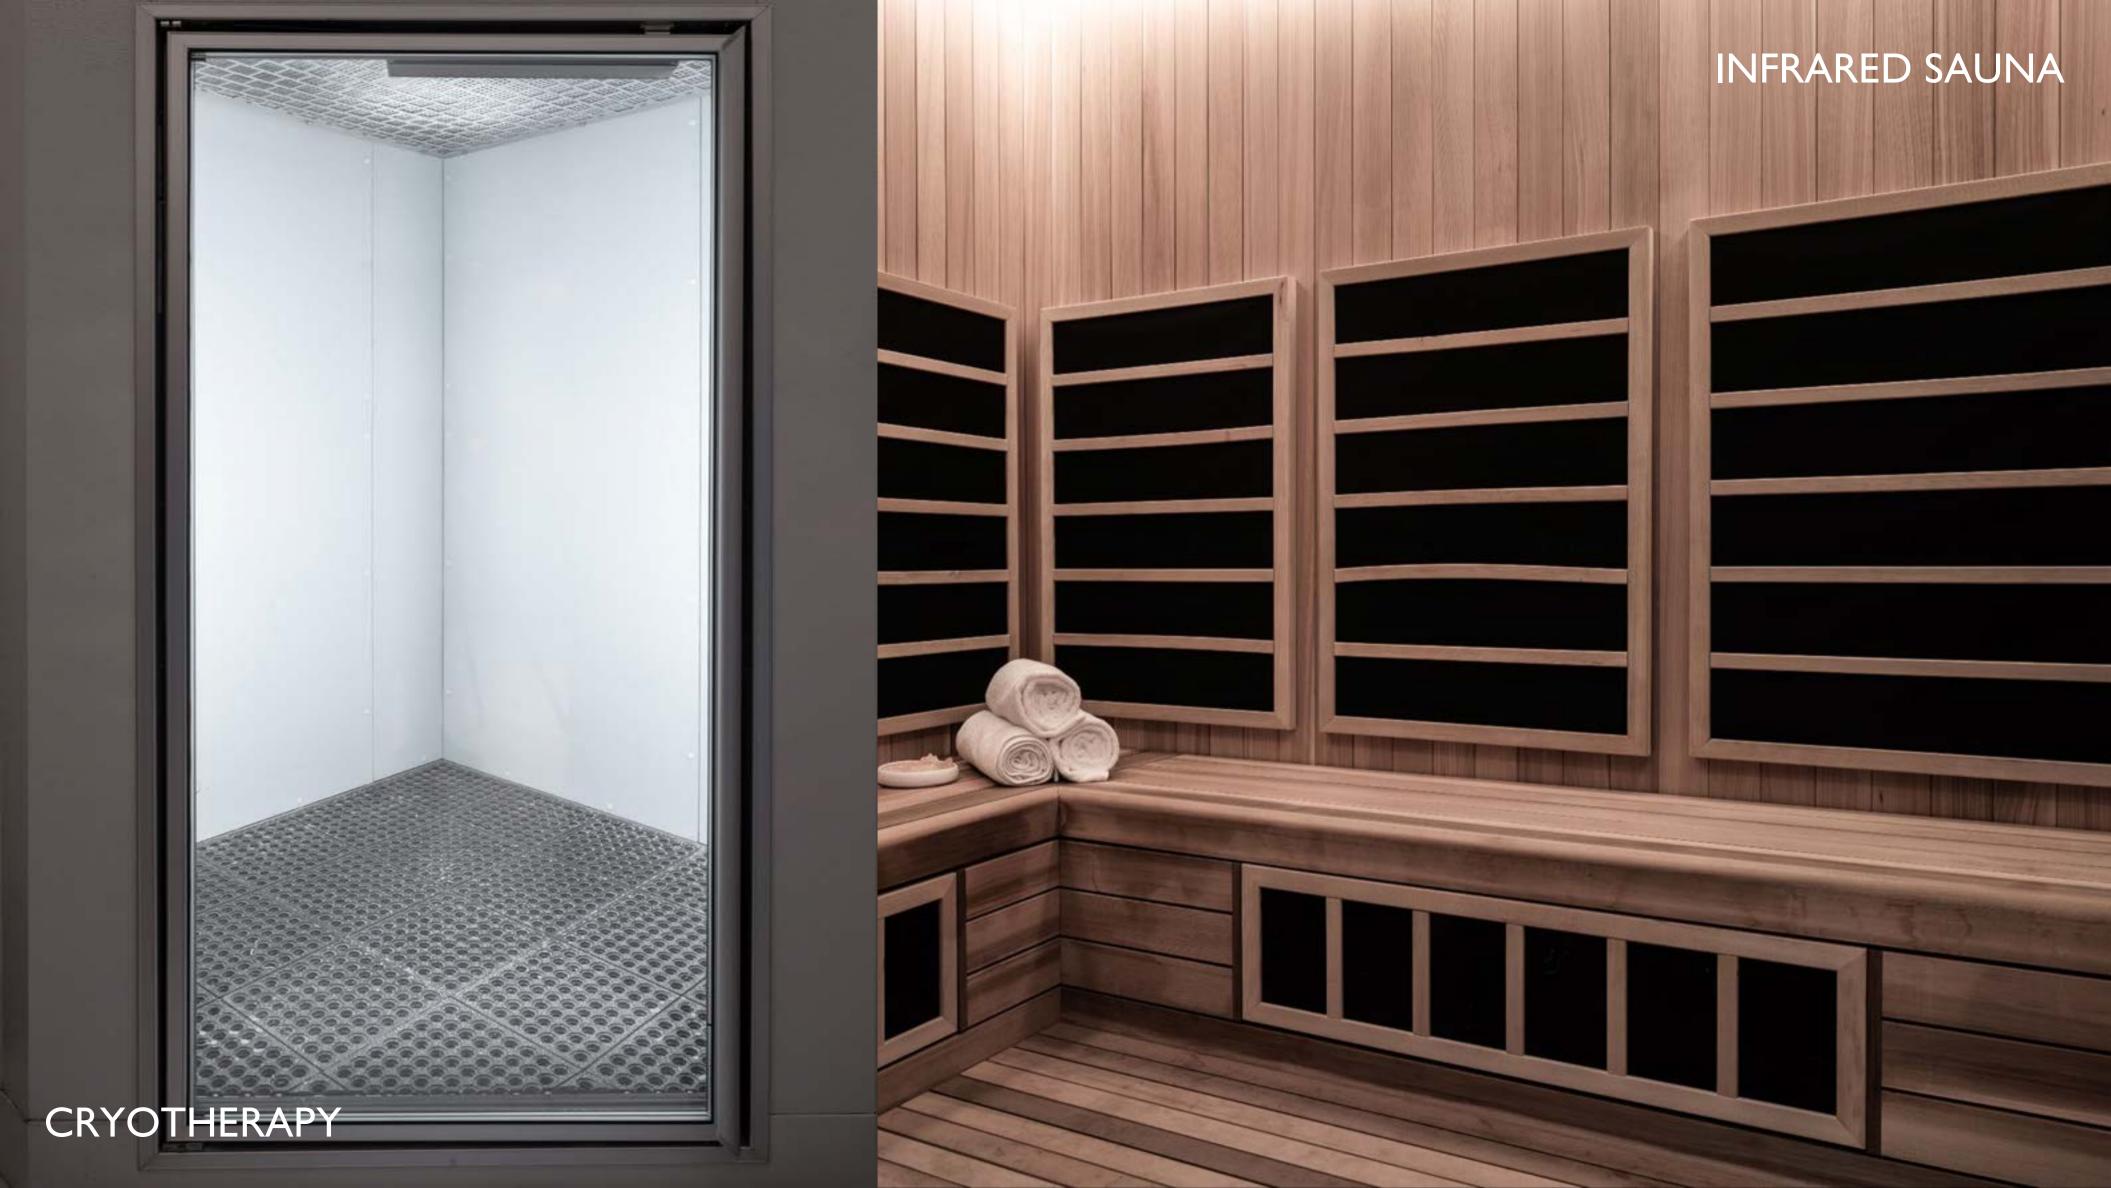

# THE SPA by

INNER + OUTER BODY EXCELLENCE

The Spa by Equinox Hotels redefines the art and science of restoration. Wind down with spa rituals – from massages and luxury facials to technology-driven treatments like cryotherapy and infrared sauna.

## TECHNO THERAPIES

- . INFRARED SAUNA
- . CRYOTHERAPY
- . MLX I3 DOME
- . WAVE TABLE