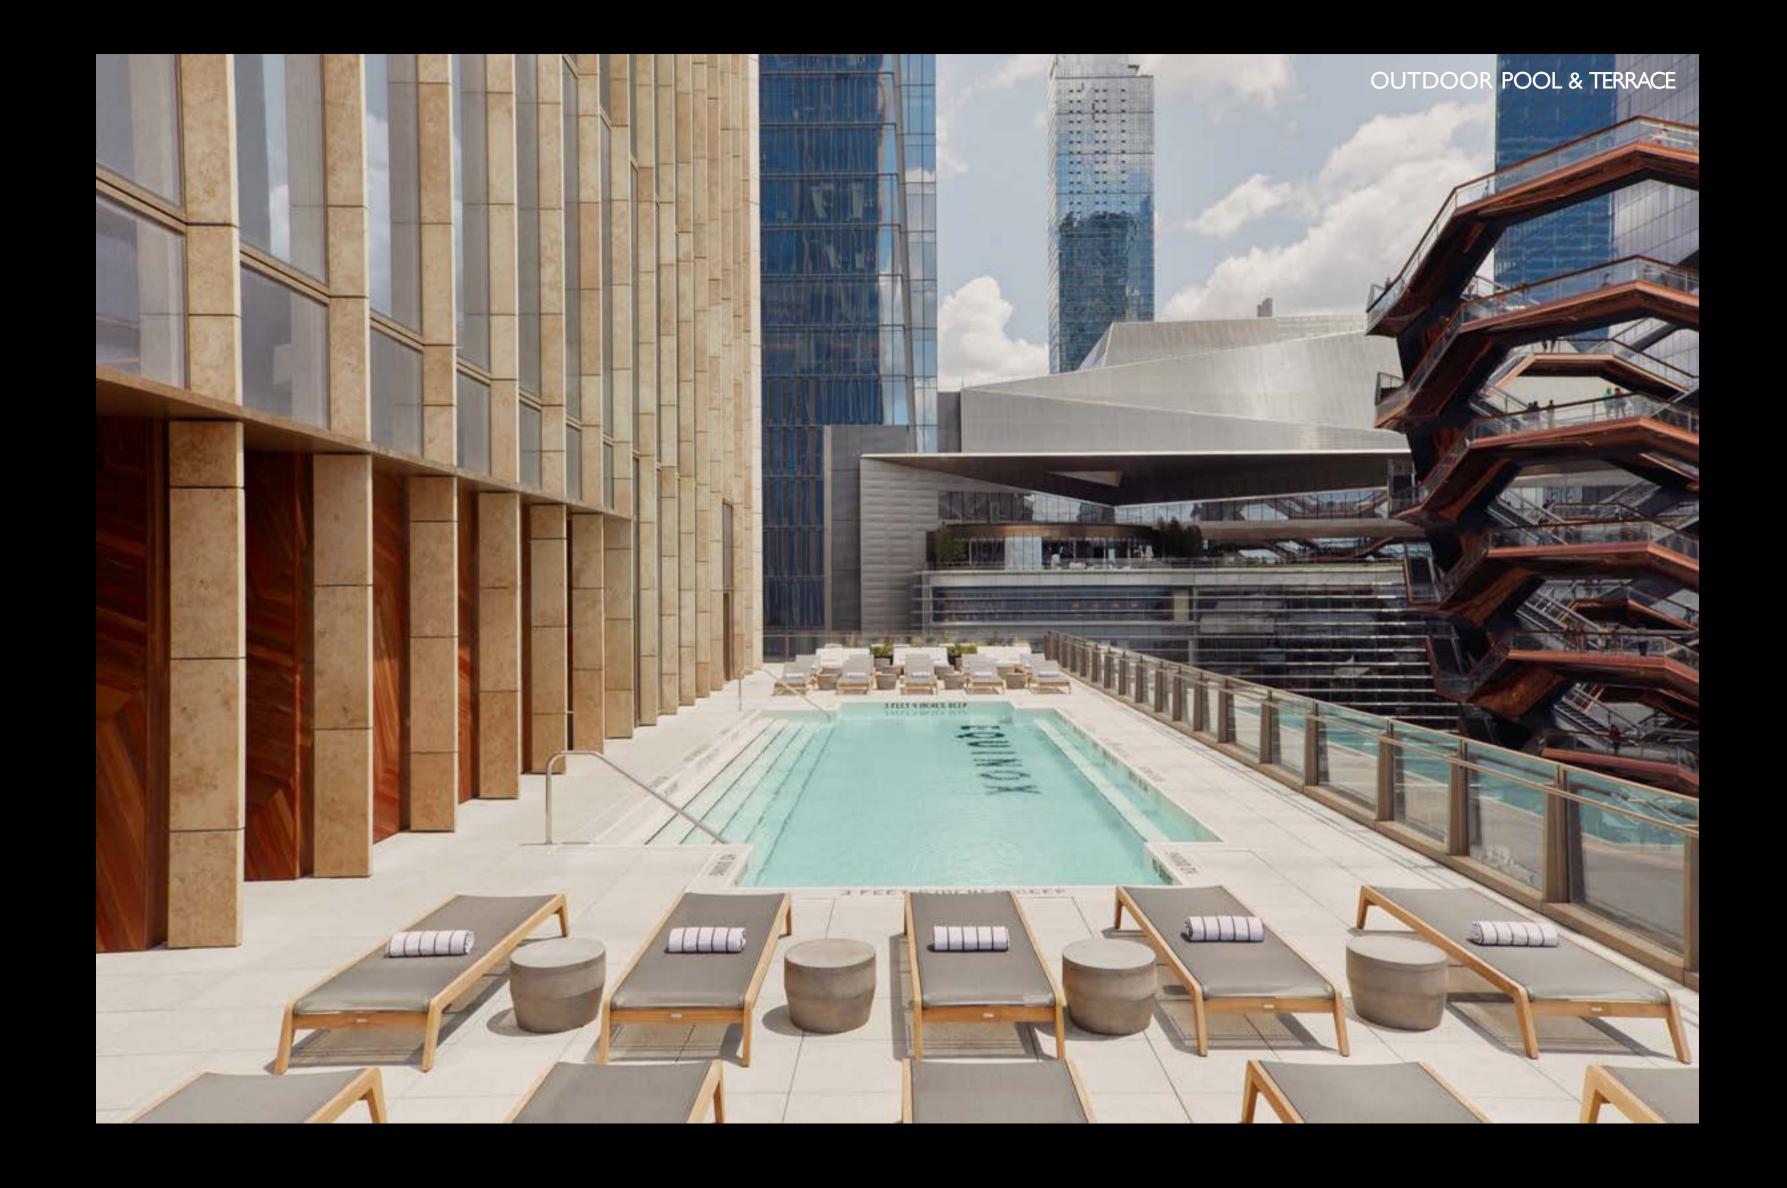

# EQUINOX CLUB

## MOVEMENT. STRENGTH. MOBILITY

The most spacious, thoughtful, and connected Equinox ever, Equinox Hudson Yards is the purest expression of high performance living yet. The 60,000-square-foot luxury destination spans two floors and includes a 15,000-square-foot pool and sundeck.