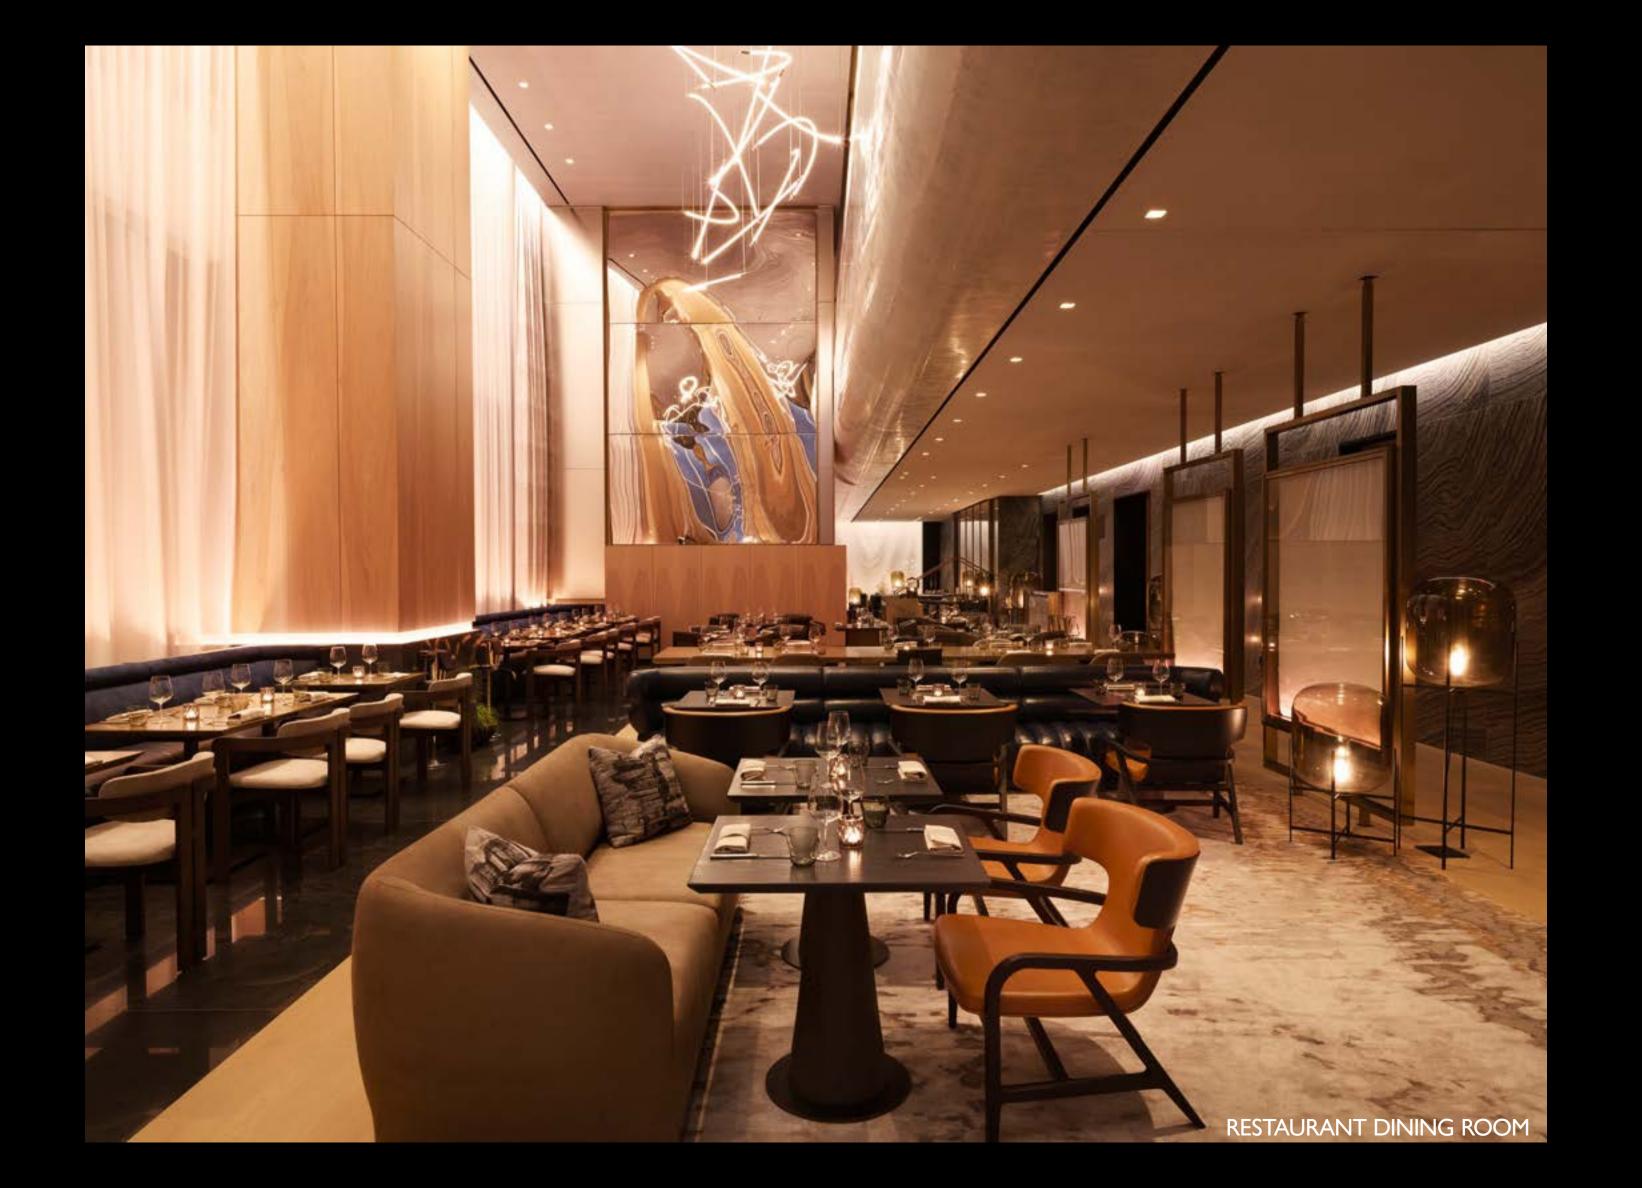

# ELECTRIC LEMON

EAT. MEET. PLAY

Electric Lemon, a seasonal American restaurant, celebrates the passionate farmers, growers and artisans of the Mid-Atlantic, transforming their pristine products into clean, conscious cuisine that puts flavor at the forefront. Whether you choose to dine indoors or bask in the beauty of our expansive 8,000 sq ft terrace at Electric Lemon overlooking the Hudson River; every moment is a feast for the senses.