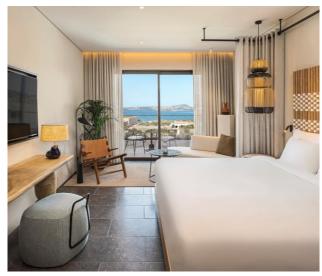

#### Guestrooms

Vivid and bright, with distinctive design inspired by the region's architecture with natural materials like stone, wood and reed, the Escape shows 246 stylish accommodations including bay, marina and panorama view rooms, swim-up rooms in the gardens, airy two-bedroom suites with own pools and fantastic beachfront villas with private pools.