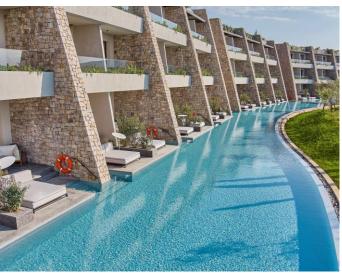

#### Guestrooms

Vivid and bright, with distinctive design inspired by the region's architecture with natural materials like stone, wood and reed, the Escape shows 246 stylish accommodations including bay, marina and panorama view rooms, swim-up rooms in the gardens, airy two-bedroom suites with own pools and fantastic beachfront villas with private pools.

#### **WOW Suites to Extreme WOW Villas**

Whether you plan on disconnecting or celebrate with friends, you can go even further with your stay experience; spacious 1- or 2-bedroom WOW Suites set your own pool just few steps from the beach, or rooftop, looking out over the splendor of Navarino Bay. Superb 3-bedroom WOW Villas, placed in the gardens or beachfront, offer up to 40 sqm private pool to unwind. On the Escape's buzzy side by the Beach Club, our Extreme WOW villas right on the beach, propose 2 or 3-bedroom options with sweeping indoor and outdoor areas. Just slip outside to your private pool and directly join W Costa Navarino's blissful mood.