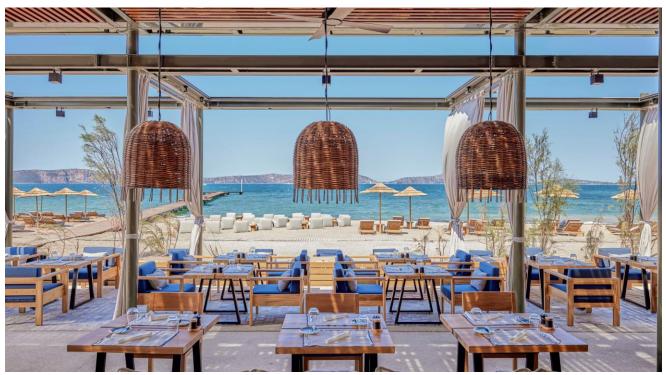

#### Cocktails/Cuisine

The Escape's lively public spaces feature 5 dining venues, including "Parelia" - the vibrant, Greek inspired Beach Club extended from the sandy beach to the WET deck. Here, until sunset, intriguing food and drinks meet diverse happenings, guest DJ events and more, while the atmosphere is more easygoing during evening dining. Follow your appetite to the unique "Platia", a centrally located culinary space with grab n' go offerings for breakfast across The Coffee shop, The Bakery, The Deli, and The Cookery. Sample the healthy eating menu and laid-back vibe of "Green Pepper" restaurant next to the Watersports hub, following a day on the waves. Chill out at "Between" for the expertly curated mix of signature cocktails, eclectic bar food and majestic Ionian sunsets, preparing for a bold nightlife scene. Absorb W Costa Navarino's liveness from the moment you step into the signature W Lounge, with its great day to night programming and fascinating bay views over the entire Escape. Discover inventive yet authentic cuisine with the freshest locally sourced ingredients, a highly social ambience and welcoming service all over.