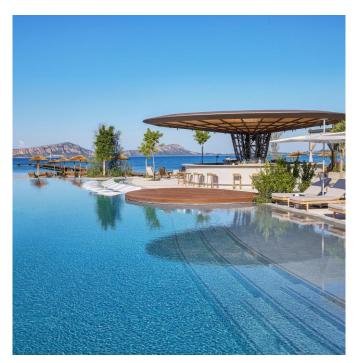

#### **SPA & Sports**

The Watersports hub, the meeting point for any thrill-seeker, along with the AWAY® Spa and the FIT gym with its 25m-long lap pool, will rebalance your body and mind. The 450m-long sandy beach and WET Deck, with its expansive infinity pool overlooking the sea, create a high-energy atmosphere until the sun sets. In Costa Navarino you can also find 4 signature golf courses, Europe's first Mouratoglou Tennis Center, and numerous opportunities for outdoor pursuits.

## W Costa Navarino Facts & Highlights

- ✓ Exclusively for adults and young adults over 12 years old.
- Premium beachfront setting by the Ionian Sea.
- ✓ 49km-drive from Kalamata International Airport (KLX).
- Nearby the fish village of Gialova and the world-famous Voidokilia beach.
- ✓ 13 hectares total resort area at Navarino Waterfront.
- 246 rooms, suites and villas, many with private pools.
- ✓ 5 dining venues including "Parelia" all-day Beach Club.
- √ 450m-long sandy beach in front of the Escape.
- WET Deck with expansive infinity pool overlooking Navarino Bay.
- ✓ 4 lagoon pools for swim-up rooms.
- Wellness area with AWAY® Spa and FIT gym with 25m-long lap pool.
- ✓ Watersports Center with variety of on-water and under-water sports.
- ✓ Mouratoglou Tennis Center with 16 courts of all types in Navarino Dunes.
- 4 signature golf courses within 13-km radius, outdoor activities, Yachting & Sailing nearby.
- Privileged access to limitless experiences and dining options at 3 neighboring Costa Navarino sites: Navarino Dunes, Navarino Bay and Navarino Hills.
- Adjacent Navarino Agora an open marketplace with retail, street food, open-air cinema and exciting day to night programming.